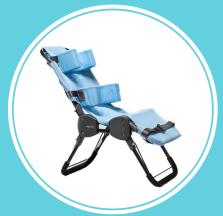

## **Ultima™& Ultima Access Bath Chair BATHING**

**ACCESSORIES** 

Detachable Rolling

Lateral Support Pads

Pelvic Positioning Belt

Designed with comfort, functionality and durability in mind, the Ultima™ and Ultima Access Bath Chairs provide great solutions for those with assistive bathing needs. The Ultima and Ultima Access feature a safe bathing chair with independently adjustable angles, available in multiple sizes, two colors and a durable metal frame. The Ultima and Ultima Access are ideal bathing chairs for any patients in need of a safe and reliable bathing solution.

## **FEATURES**

| Lightweight and durable                                                     | Frame folds for easy storage                                                                                              |
|-----------------------------------------------------------------------------|---------------------------------------------------------------------------------------------------------------------------|
| Multiple sizes to choose from and allows for a range of growth in each size | 3 sizes available in the Ultima, 2 sizes in the Ultima<br>Access with commode opening/3 weight caps:<br>130lb/160lb/180lb |
| Easy to keep clean                                                          | Bacterial and fungal resistant ComfortMesh™                                                                               |
| Improved patient comfort and safety                                         | 180 degrees of back recline. Multiple support pads and positioning belts available                                        |
| Can be attached to multiple bases                                           | Detachable Extension Base, Detachable Rolling<br>Base and Attached Rolling Base                                           |
| Adjustable seating                                                          | Independently adjustable seat, back and leg angles                                                                        |
| Many accessory options                                                      | Accessories include head and lateral support pads, detachable armrests, positioning, pelvic and rapid dry belts           |