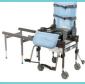

## **Ultima™& Ultima Access Bath Chair BATHING**

**ACCESSORIES** 

Detachable Rolling

Lateral Support Pads

Pelvic Positioning Belt

Designed with comfort, functionality and durability in mind, the Ultima™ and Ultima Access Bath Chairs provide great solutions for those with assistive bathing needs. The Ultima and Ultima Access feature a safe bathing chair with independently adjustable angles, available in multiple sizes, two colors and a durable metal frame. The Ultima and Ultima Access are ideal bathing chairs for any patients in need of a safe and reliable bathing solution.

## **FEATURES**

| Lightweight and durable                                                     | Frame folds for easy storage                                                                                              |
|-----------------------------------------------------------------------------|---------------------------------------------------------------------------------------------------------------------------|
| Multiple sizes to choose from and allows for a range of growth in each size | 3 sizes available in the Ultima, 2 sizes in the Ultima<br>Access with commode opening/3 weight caps:<br>130lb/160lb/180lb |
| Easy to keep clean                                                          | Bacterial and fungal resistant ComfortMesh™                                                                               |
| Improved patient comfort and safety                                         | 180 degrees of back recline. Multiple support pads and positioning belts available                                        |
| Can be attached to multiple bases                                           | Detachable Extension Base, Detachable Rolling<br>Base and Attached Rolling Base                                           |
| Adjustable seating                                                          | Independently adjustable seat, back and leg angles                                                                        |
| Many accessory options                                                      | Accessories include head and lateral support pads, detachable armrests, positioning, pelvic and rapid dry belts           |