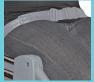

## **FEATURES**

| Lightweight and durable                                                     | Frame folds for easy storage                                                                                              |
|-----------------------------------------------------------------------------|---------------------------------------------------------------------------------------------------------------------------|
| Multiple sizes to choose from and allows for a range of growth in each size | 3 sizes available in the Ultima, 2 sizes in the Ultima<br>Access with commode opening/3 weight caps:<br>130lb/160lb/180lb |
| Easy to keep clean                                                          | Bacterial and fungal resistant ComfortMesh™                                                                               |
| Improved patient comfort and safety                                         | 180 degrees of back recline. Multiple support pads and positioning belts available                                        |
| Can be attached to multiple bases                                           | Detachable Extension Base, Detachable Rolling<br>Base and Attached Rolling Base                                           |
| Adjustable seating                                                          | Independently adjustable seat, back and leg angles                                                                        |
| Many accessory options                                                      | Accessories include head and lateral support pads, detachable armrests, positioning, pelvic and rapid dry belts           |