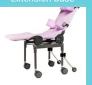

## **Ultima™& Ultima Access Bath Chair BATHING**

**ACCESSORIES** 

Detachable Rolling

Lateral Support Pads

Pelvic Positioning Belt

Designed with comfort, functionality and durability in mind, the Ultima™ and Ultima Access Bath Chairs provide great solutions for those with assistive bathing needs. The Ultima and Ultima Access feature a safe bathing chair with independently adjustable angles, available in multiple sizes, two colors and a durable metal frame. The Ultima and Ultima Access are ideal bathing chairs for any patients in need of a safe and reliable bathing solution.

## **AVAILABLE COLORS**

Beach Bubble Blue

Lionfish Lavender

Folds flat for convenient storage