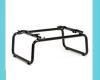

### Two Tub Base Options: Folding or Compact

Folding Base places two legs in the tub and two outside the tub, and folds for easy storage.

Compact Base places all four legs inside the tub for use in tighter spaces, and is non-foldable.