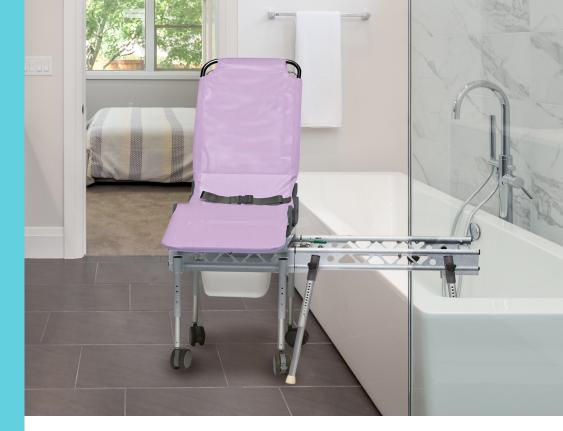

# Ultima™& Ultima **Access Bath Transfer System**

**ACCESSORIES** 

The Ultima™ /Ultima Access Bath Transfer Systems are designed to significantly reduce the effort required by the parent or caregiver to transfer a child or adult into a tub for bathing.

### **AVAILABLE COLORS**

Beach Bubble Blue Lionfish Lavender

Multi-functional Bath Transfer System for use in home or facility without any bathroom modifications. All systems include anti-tippers.

### **FEATURES**

Multiple adjustment angles team to create a comfortable user environment Comes standard with ComfortMesh™ seat, tub base, rolling base, two positioning belts and anti-tippers.

# Functional and durable

Tub bases are constructed with high-grade aluminum and stainless steel which provides exceptional strength and durability.

- The Slider Safe™ Auto-Stop Safety System ensures that the chair will not come off the base.
- Bacterial and fungal resistant ComfortMesh™ seat for easier cleaning

### Two Tub Base Options: Folding or Compact

Folding Base places two legs in the tub and two outside the tub, and folds for easy storage.

Compact Base places all four legs inside the tub for use in tighter spaces, and is non-foldable.

## Easy to Use

- Three components: a mesh seating system for comfort, a rolling base used for the initial portion of the transfer, and a tub base that when connected to the rolling base engages the shuttle function for transfer.
- Connecting the rolling base to the tub base is easy. Simply line up the interlocking tubes and secure a latch. No tools required.