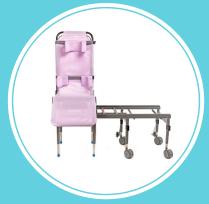

# Ultima™& Ultima **Access Bath Transfer System**

**ACCESSORIES** 

The Ultima™ /Ultima Access Bath Transfer Systems are designed to significantly reduce the effort required by the parent or caregiver to transfer a child or adult into a tub for bathing.

### **FEATURES**

Multiple adjustment angles team to create a comfortable user environment Comes standard with ComfortMesh™ seat, tub base, rolling base, two positioning belts and anti-tippers.

## Easy to Use

- Three components: a mesh seating system for comfort, a rolling base used for the initial portion of the transfer, and a tub base that when connected to the rolling base engages the shuttle function for transfer.
- Connecting the rolling base to the tub base is easy. Simply line up the interlocking tubes and secure a latch. No tools required.