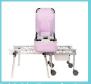

## Easy to Use

- Three components: a mesh seating system for comfort, a rolling base used for the initial portion of the transfer, and a tub base that when connected to the rolling base engages the shuttle function for transfer.
- Connecting the rolling base to the tub base is easy. Simply line up the interlocking tubes and secure a latch. No tools required.