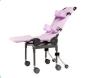

### Improved patient comfort and safety

- Available in two sizes S/M or L/XL
- Ultima Access has ease of access opening for cleaning and/or toileting
- Many optional comfort and positioning accessories available

# Functional and durable

Tub bases are constructed with high-grade aluminum and stainless steel which provides exceptional strength and durability.

- The Slider Safe™ Auto-Stop Safety System ensures that the chair will not come off the base.
- Bacterial and fungal resistant ComfortMesh™ seat for easier cleaning