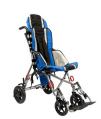

# Trotter® Mobility Chair

WHEELED MOBILITY





## **ACCESSORIES**



Headrest Extension



Contoured



Lateral Support & Scoli Strap



Jpper Extremity
Support



Full Torso Vest



Rear Anti-Tippers



Angle Adjustable Footplates



Poziform Ankle

Insp red



The Trotter® Mobility Chair offers parents and caregivers a lightweight, foldable alternative to heavier wheelchair-style mobility bases.

### **AVAILABLE COLORS**



Jet Fighter Blue



Fire Truck Red



Punch Buggy Pink

#### **BENEFITS**

## **FEATURES**

# Improved User Comfort & Safety

- Poziform® 5-Point Harness with padded breathable covers provides additional support
- Crash tested for transport to WC 19 Standards
- Adjustable seat depth, back-to-seat angle and tension positioning straps for user customization and growth

# Easy Maneuverability & Transport

- Curb assist pedal, 8" front casters and 10" rear wheels help navigate curbs and all types of terrain
- Lightweight and foldable frame with closure strap for easy transport
- Canopy and under-seat carrier included, optional transit brackets available

#### Visually Appealing & Easy to Clean

- Padded upholstery available in three colors
- · Many accessory options available

For more infor