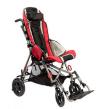

# Trotter® Mobility Chair

WHEELED MOBILITY





## **ACCESSORIES**



Headrest Extension



Contoured



Lateral Support & Scoli Strap



Jpper Extremity
Support



Full Torso Vest



Rear Anti-Tippers



Angle Adjustable Footplates



Poziform Ankle

Insp red



The Trotter® Mobility Chair offers parents and caregivers a lightweight, foldable alternative to heavier wheelchair-style mobility bases.

### **AVAILABLE COLORS**



Jet Fighter Blue



Fire Truck Red



Punch Buggy Pink

#### **BENEFITS**

## **FEATURES**

# Improved User Comfort & Safety

- Poziform® 5-Point Harness with padded breathable covers provides additional support
- Crash tested for transport to WC 19 Standards
- Adjustable seat depth, back-to-seat angle and tension positioning straps for user customization and growth

# Easy Maneuverability & Transport

- Curb assist pedal, 8" front casters and 10" rear wheels help navigate curbs and all types of terrain
- Lightweight and foldable frame with closure strap for easy transport
- Canopy and under-seat carrier included, optional transit brackets available

#### Visually Appealing & Easy to Clean

- Padded upholstery available in three colors
- · Many accessory options available

For more information, call us toda