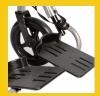

# Easy Maneuverability & Transport

- Curb assist pedal, 8" front casters and 10" rear wheels help navigate curbs and all types of terrain
- Lightweight and foldable frame with closure strap for easy transport
- Canopy and under-seat carrier included, optional transit brackets available