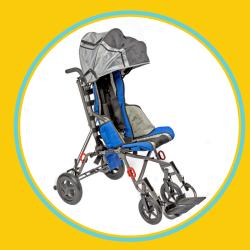

Poziform Ankle

Insp red

The Trotter® Mobility Chair offers parents and caregivers a lightweight, foldable alternative to heavier wheelchair-style mobility bases.

# Improved User Comfort & Safety

- Poziform® 5-Point Harness with padded breathable covers provides additional support
- Crash tested for transport to WC 19 Standards
- Adjustable seat depth, back-to-seat angle and tension positioning straps for user customization and growth

# Easy Maneuverability & Transport

- Curb assist pedal, 8" front casters and 10" rear wheels help navigate curbs and all types of terrain
- Lightweight and foldable frame with closure strap for easy transport
- Canopy and under-seat carrier included, optional transit brackets available

#### Visually Appealing & Easy to Clean

- Padded upholstery available in three colors
- · Many accessory options available

For more information, call us today!

877-224-0946 | www.inspiredbydrive.com