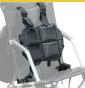

# Improved User Comfort & Safety

- Poziform® 5-Point Harness with padded breathable covers provides additional support
- Crash tested for transport to WC 19 Standards
- Adjustable seat depth, back-to-seat angle and tension positioning straps for user customization and growth