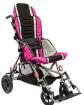

# Trotter® Mobility Chair

WHEELED MOBILITY





## **ACCESSORIES**



Headrest Extension



Contoured



Lateral Support & Scoli Strap



Jpper Extremity
Support



Full Torso Vest



Rear Anti-Tippers



Angle Adjustable Footplates



Poziform Ankle

Insp red



The Trotter® Mobility Chair offers parents and caregivers a lightweight, foldable alternative to heavier wheelchair-style mobility bases.

### **AVAILABLE COLORS**



Jet Fighter Blue



Fire Truck Red



Punch Buggy Pink

#### **BENEFITS**

## **FEATURES**

# Improved User Comfort & Safety

- Poziform® 5-Point Harness with padded breathable covers provides additional support
- Crash tested for transport to WC 19 Standards
- Adjustable seat depth, back-to-seat angle and tension positioning straps for user customization and growth

# Easy Maneuverability & Transport

- Curb assist pedal, 8" front casters and 10" rear wheels help navigate curbs and all types of terrain
- Lightweight and foldable frame with closure strap for easy transport
- Canopy and under-seat carrier included, optional transit brackets available

#### Visually Appealing & Easy to Clean

- Padded upholstery available in three colors
- · Many accessory options available

For more information, call us today!

877-224-0946 |