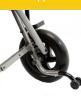

# Easy Maneuverability & Transport

- Curb assist pedal, 8" front casters and 10" rear wheels help navigate curbs and all types of terrain
- Lightweight and foldable frame with closure strap for easy transport
- Canopy and under-seat carrier included, optional transit brackets available