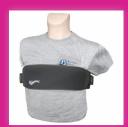

## **ACCESSORIES**

Biodegradable Commode Liners

Poziflex® Chest

The Pinniped™ Pediatric Commode includes an all-in-one welded steel frame with a plastic seat and contoured back for added comfort and durability.

| BENEFITS              | FEATURES                                                                                                                                                                                                                              |
|-----------------------|---------------------------------------------------------------------------------------------------------------------------------------------------------------------------------------------------------------------------------------|
| Adapts to User Needs  | <ul> <li>Multiple height adjustments allow user to place feet on floor for comfort, safety and security</li> <li>Adjustable hook and loop chest strap for added support</li> <li>Rubber non-skid tips for floor protection</li> </ul> |
| Durable Comfort       | <ul> <li>Available in Knight Blue</li> <li>Molded plastic armrests and contoured back</li> <li>Snap-on plastic seat</li> </ul>                                                                                                        |
| Hygienic Solutions    | <ul> <li>7.5 qt. removable commode bucket with metal handle and cover</li> <li>Optional commode pail liners help prevent splashing and keep bucket clean</li> </ul>                                                                   |
| Available Accessories | Poziflex® Chest Straps                                                                                                                                                                                                                |