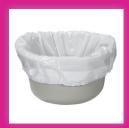

## **ACCESSORIES**

Biodegradable Commode Liners

Poziflex® Chest

The Pinniped™ Pediatric Commode includes an all-in-one welded steel frame with a plastic seat and contoured back for added comfort and durability.

| BENEFITS              | FEATURES                                                                                                                                                                                                                              |
|-----------------------|---------------------------------------------------------------------------------------------------------------------------------------------------------------------------------------------------------------------------------------|
| Adapts to User Needs  | <ul> <li>Multiple height adjustments allow user to place feet on floor for comfort, safety and security</li> <li>Adjustable hook and loop chest strap for added support</li> <li>Rubber non-skid tips for floor protection</li> </ul> |
| Durable Comfort       | <ul> <li>Available in Knight Blue</li> <li>Molded plastic armrests and contoured back</li> <li>Snap-on plastic seat</li> </ul>                                                                                                        |
| Hygienic Solutions    | <ul> <li>7.5 qt. removable commode bucket with metal handle and cover</li> <li>Optional commode pail liners help prevent splashing and keep bucket clean</li> </ul>                                                                   |
| Available Accessories | Poziflex® Chest Straps                                                                                                                                                                                                                |