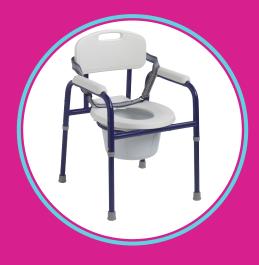

## Pinniped™ Pediatric Commode

**TOILETING** 

## **ACCESSORIES**

Biodegradable Commode Liners

Poziflex® Chest

The Pinniped™ Pediatric Commode includes an all-in-one welded steel frame with a plastic seat and contoured back for added comfort and durability.

| BENEFITS              | FEATURES                                                                                                                                                                                                                              |
|-----------------------|---------------------------------------------------------------------------------------------------------------------------------------------------------------------------------------------------------------------------------------|
| Adapts to User Needs  | <ul> <li>Multiple height adjustments allow user to place feet on floor for comfort, safety and security</li> <li>Adjustable hook and loop chest strap for added support</li> <li>Rubber non-skid tips for floor protection</li> </ul> |
| Durable Comfort       | <ul> <li>Available in Knight Blue</li> <li>Molded plastic armrests and contoured back</li> <li>Snap-on plastic seat</li> </ul>                                                                                                        |
| Hygienic Solutions    | <ul> <li>7.5 qt. removable commode bucket with metal handle and cover</li> <li>Optional commode pail liners help prevent splashing and keep bucket clean</li> </ul>                                                                   |
| Available Accessories | Poziflex® Chest Straps                                                                                                                                                                                                                |