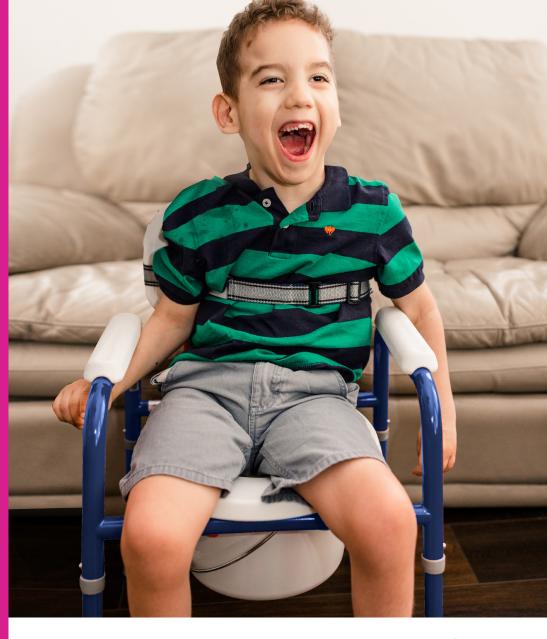

## Pinniped™ Pediatric Commode

**TOILETING** 

## **ACCESSORIES**

Biodegradable Commode Liners

Poziflex® Chest

The Pinniped™ Pediatric Commode includes an all-in-one welded steel frame with a plastic seat and contoured back for added comfort and durability.

| BENEFITS              | FEATURES                                                                                                                                                                                                                              |
|-----------------------|---------------------------------------------------------------------------------------------------------------------------------------------------------------------------------------------------------------------------------------|
| Adapts to User Needs  | <ul> <li>Multiple height adjustments allow user to place feet on floor for comfort, safety and security</li> <li>Adjustable hook and loop chest strap for added support</li> <li>Rubber non-skid tips for floor protection</li> </ul> |
| Durable Comfort       | <ul> <li>Available in Knight Blue</li> <li>Molded plastic armrests and contoured back</li> <li>Snap-on plastic seat</li> </ul>                                                                                                        |
| Hygienic Solutions    | <ul> <li>7.5 qt. removable commode bucket with metal handle and cover</li> <li>Optional commode pail liners help prevent splashing and keep bucket clean</li> </ul>                                                                   |
| Available Accessories | Poziflex® Chest Straps                                                                                                                                                                                                                |