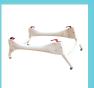

# Otter® Bathing Chair

**BATHING** 

**ACCESSORIES** 

Lateral Supports

Shower Stand

Tub Stand

The Otter® Bath Chair provides a safe, comfortable and adjustable bathing option to meet individual needs.

#### Versatile & Customizable Design

- Plastic fold-flat frame comes with standard or soft removable and washable fabric
- Multiple color and fabric options available to fit any bathroom décor
- Four frame sizes to choose from to meet user needs

## Adjusts to User & Caregiver Needs

- Uni-bar allows for five, one-handed angle adjustments while user is in or out of chair
- Trunk, leg positioning straps and lateral cushions provide head and trunk support
- Adjustable, slip-resistant legs or shower stand add extra height to accommodate bathing needs