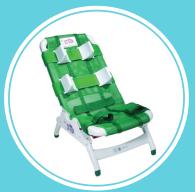

# Otter® Bathing Chair

**BATHING** 

**ACCESSORIES** 

Lateral Supports

Shower Stand

Tub Stand

The Otter® Bath Chair provides a safe, comfortable and adjustable bathing option to meet individual needs.

## **AVAILABLE COLORS**

Standard Fabric Vinyl Seahorse Green

Soft Fabric Beach Bubble Blue

Soft Fabric Lionfish Lavender

#### Versatile & Customizable Design

- Plastic fold-flat frame comes with standard or soft removable and washable fabric
- Multiple color and fabric options available to fit any bathroom décor
- Four frame sizes to choose from to meet user needs

## Adjusts to User & Caregiver Needs

- Uni-bar allows for five, one-handed angle adjustments while user is in or out of chair
- Trunk, leg positioning straps and lateral cushions provide head and trunk support
- Adjustable, slip-resistant legs or shower stand add extra height to accommodate bathing needs