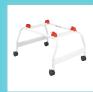

# Otter® Bathing Chair

**BATHING** 

**ACCESSORIES** 

Lateral Supports

Shower Stand

Tub Stand

The Otter® Bath Chair provides a safe, comfortable and adjustable bathing option to meet individual needs.

## Adjusts to User & Caregiver Needs

- Uni-bar allows for five, one-handed angle adjustments while user is in or out of chair
- Trunk, leg positioning straps and lateral cushions provide head and trunk support
- Adjustable, slip-resistant legs or shower stand add extra height to accommodate bathing needs