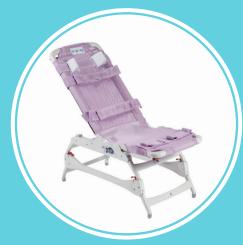

# Otter® Bathing Chair

**BATHING** 

**ACCESSORIES** 

Lateral Supports

Shower Stand

Tub Stand

The Otter® Bath Chair provides a safe, comfortable and adjustable bathing option to meet individual needs.

#### Versatile & Customizable Design

- Plastic fold-flat frame comes with standard or soft removable and washable fabric
- Multiple color and fabric options available to fit any bathroom décor
- Four frame sizes to choose from to meet user needs

## Adjusts to User & Caregiver Needs

- Uni-bar allows for five, one-handed angle adjustments while user is in or out of chair
- Trunk, leg positioning straps and lateral cushions provide head and trunk support
- Adjustable, slip-resistant legs or shower stand add extra height to accommodate bathing needs