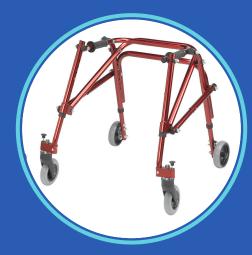

Dial-A-Speed Tab

9" Front Wheels

The Nimbo™ Posterior Walker provides assistance and postural support for safe ambulation and is lightweight, height-adjustable and foldable.