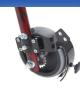

## **FEATURES**

Built-In Growth

- Lightweight and durable aluminum frame folds easily for transport and storage
- Five frame sizes with 4" or more of adjustment for a range of growth in each size
- Safe & Smooth Mobility
- 5" rubber front swivel wheels can be locked in a forward position
- Large wheels provide smooth navigation indoors and outdoors
- Metal, anti-rollback assembly provides improved durability
- Flexible Customization
- Versatile design allows for anterior configuration if needed
- Optional accessories adapt to meet a variety of needs