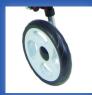

Dial-A-Speed Tab

9" Front Wheels

The Nimbo™ Posterior Walker provides assistance and postural support for safe ambulation and is lightweight, height-adjustable and foldable.

## **FEATURES**

Built-In Growth

- Lightweight and durable aluminum frame folds easily for transport and storage
- Five frame sizes with 4" or more of adjustment for a range of growth in each size
- Safe & Smooth Mobility
- 5" rubber front swivel wheels can be locked in a forward position
- Large wheels provide smooth navigation indoors and outdoors
- Metal, anti-rollback assembly provides improved durability
- Flexible Customization
- Versatile design allows for anterior configuration if needed
- Optional accessories adapt to meet a variety of needs