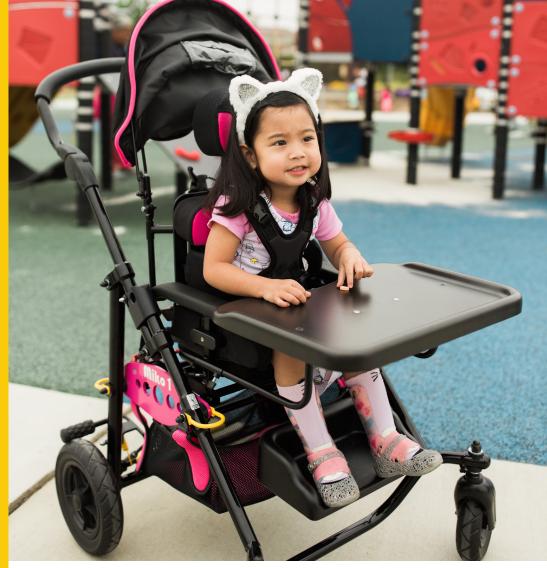

## Miko® **Tilt-In-Space Mobility Base**

WHEELED MOBILITY

ACCESSORIES

Insp red

Play, engage and participate on the go with the Miko pediatric mobility chair. Available in 3 fun colors, the Miko offers a sporty frame, stylish flexi seating, and superb positioning support for children with limited mobility.

## **AVAILABLE COLORS**

RENEEITS

EE ATI IDES

Punch Buggy Pink

Frame folded for easy transport and storage

| BENEFIIS                                         | PEATORES                                                                                                                 |
|--------------------------------------------------|--------------------------------------------------------------------------------------------------------------------------|
| Lightweight & Durable                            | Frame folds for transport                                                                                                |
| Multiple Sizes                                   | 2 sizes available, growth built into seating system to help maximize results                                             |
| Pressure relief through tilt-in-space adjustment | • Easy to adjust. 40 degrees of posterior tilt and 5 degrees of anterior tilt                                            |
| Improved Patient Comfort<br>and Safety           | • 180 degrees of back recline                                                                                            |
| Optimal Postural Support                         | Growth through adjustable seating depth and growth                                                                       |
| Many Accessory Options                           | <ul> <li>Medical devices can be added to the Miko such as an IV Pole, Oxygen<br/>Tank or Horizontal Vent Tray</li> </ul> |
| Crash Tested for<br>Transportation               | Ensures safe transport                                                                                                   |