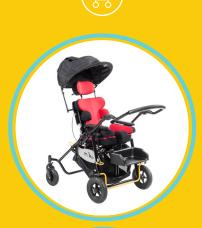

## Miko® **Tilt-In-Space Mobility Base**

WHEELED MOBILITY

ACCESSORIES

Insp red

Play, engage and participate on the go with the Miko pediatric mobility chair. Available in 3 fun colors, the Miko offers a sporty frame, stylish flexi seating, and superb positioning support for children with limited mobility.

## **AVAILABLE COLORS**

RENEEITS

EE ATI IDES

Punch Buggy Pink

Frame folded for easy transport and storage

| BENEFIIS                                         | PEATORES                                                                                                                 |
|--------------------------------------------------|--------------------------------------------------------------------------------------------------------------------------|
| Lightweight & Durable                            | Frame folds for transport                                                                                                |
| Multiple Sizes                                   | 2 sizes available, growth built into seating system to help maximize results                                             |
| Pressure relief through tilt-in-space adjustment | • Easy to adjust. 40 degrees of posterior tilt and 5 degrees of anterior tilt                                            |
| Improved Patient Comfort<br>and Safety           | • 180 degrees of back recline                                                                                            |
| Optimal Postural Support                         | Growth through adjustable seating depth and growth                                                                       |
| Many Accessory Options                           | <ul> <li>Medical devices can be added to the Miko such as an IV Pole, Oxygen<br/>Tank or Horizontal Vent Tray</li> </ul> |
| Crash Tested for<br>Transportation               | Ensures safe transport                                                                                                   |