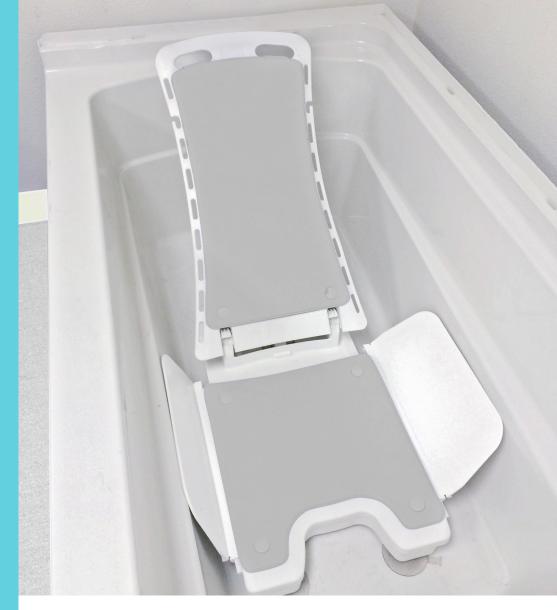

## ACCESSORIES

Head and Trunk Support Pads

ivel and

Rapid Dry

The compact and easy-to-use Marlin<sup>™</sup> Bath Lift features a reclining back and rechargeable battery-operated lift mechanism that is easy to transport or store when not in use.

| BENEFITS            | FEATURES                                                                                                                                                                                                                       |
|---------------------|--------------------------------------------------------------------------------------------------------------------------------------------------------------------------------------------------------------------------------|
| User Accommodation  | <ul> <li>Seat height adjusts from 2.5–19" and back reclines from 10° off vertical to 50° at its lowest position</li> <li>Multiple positioning accessories available for postural support</li> </ul>                            |
| Compact & Versatile | <ul> <li>Weighs 20.5 lb. and fits most bathtubs</li> <li>Supports up to 300 lb. and includes side flaps for easy lateral transfers</li> </ul>                                                                                  |
| Easy Operation      | <ul> <li>Waterproof, simple-to-use hand control safely and gradually lowers<br/>user into bathtub</li> <li>Safety mechanism prevents lift from lowering if battery charge is not<br/>sufficient to raise it back up</li> </ul> |
| Travel-Friendly     | <ul> <li>Tool-free assembly and installation</li> <li>Disassembles for easy storage or transport</li> </ul>                                                                                                                    |