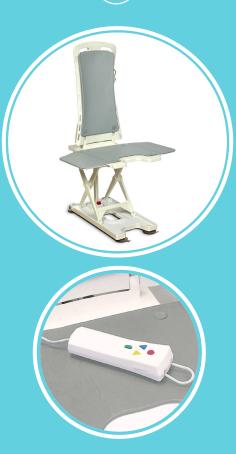

## ACCESSORIES

Head and Trunk Support Pads

ivel and

Rapid Dry

The compact and easy-to-use Marlin<sup>™</sup> Bath Lift features a reclining back and rechargeable battery-operated lift mechanism that is easy to transport or store when not in use.

| BENEFITS            | FEATURES                                                                                                                                                                                                                       |
|---------------------|--------------------------------------------------------------------------------------------------------------------------------------------------------------------------------------------------------------------------------|
| User Accommodation  | <ul> <li>Seat height adjusts from 2.5–19" and back reclines from 10° off vertical to 50° at its lowest position</li> <li>Multiple positioning accessories available for postural support</li> </ul>                            |
| Compact & Versatile | <ul> <li>Weighs 20.5 lb. and fits most bathtubs</li> <li>Supports up to 300 lb. and includes side flaps for easy lateral transfers</li> </ul>                                                                                  |
| Easy Operation      | <ul> <li>Waterproof, simple-to-use hand control safely and gradually lowers<br/>user into bathtub</li> <li>Safety mechanism prevents lift from lowering if battery charge is not<br/>sufficient to raise it back up</li> </ul> |
| Travel-Friendly     | <ul> <li>Tool-free assembly and installation</li> <li>Disassembles for easy storage or transport</li> </ul>                                                                                                                    |