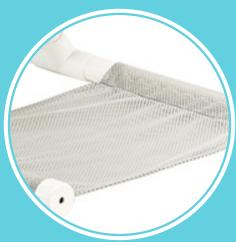

## **ACCESSORIES**

Dalvia Support Pal

The Contour™ Wrap-Around Bath Support provides mild positioning assistance and allows the user to sit on the floor of the bathtub while bathing.

| BENEFITS               | FEATURES                                                                                                                                                          |
|------------------------|-------------------------------------------------------------------------------------------------------------------------------------------------------------------|
| Adapts to User Needs   | <ul> <li>Multiple sizes, Lo-Back™ and Hi-Back™ padded support options available with harness</li> <li>Orthopedic back height easily adjusts vertically</li> </ul> |
| Durable & Long-Lasting | <ul> <li>Rustproof frame and tear-resistant mesh fabric</li> <li>Bacterial and fungal-resistant ComfortMesh™ seat</li> <li>Latex and silicone-free</li> </ul>     |
| Built-In Growth        | Mounting Base allows upgrade or replacement of support back                                                                                                       |
| Versatile Design       | <ul> <li>Wide-stance stable base fits in any tub</li> <li>Compact for easy storage or transport</li> </ul>                                                        |