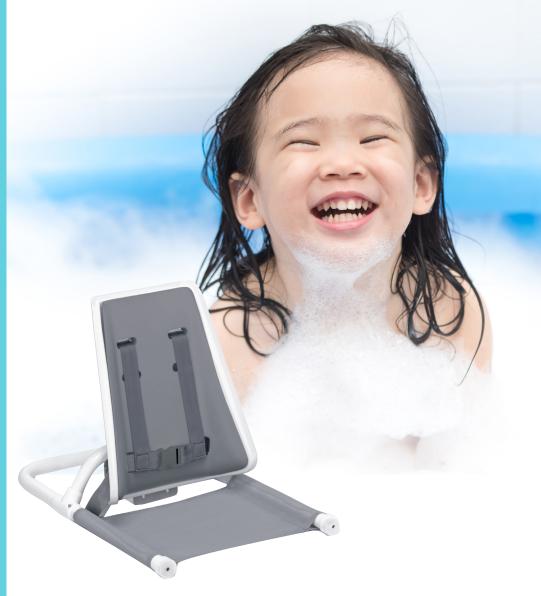

## **ACCESSORIES**

Dalvia Support Pal

The Contour™ Wrap-Around Bath Support provides mild positioning assistance and allows the user to sit on the floor of the bathtub while bathing.

| BENEFITS               | FEATURES                                                                                                                                                          |
|------------------------|-------------------------------------------------------------------------------------------------------------------------------------------------------------------|
| Adapts to User Needs   | <ul> <li>Multiple sizes, Lo-Back™ and Hi-Back™ padded support options available with harness</li> <li>Orthopedic back height easily adjusts vertically</li> </ul> |
| Durable & Long-Lasting | <ul> <li>Rustproof frame and tear-resistant mesh fabric</li> <li>Bacterial and fungal-resistant ComfortMesh™ seat</li> <li>Latex and silicone-free</li> </ul>     |
| Built-In Growth        | Mounting Base allows upgrade or replacement of support back                                                                                                       |
| Versatile Design       | <ul> <li>Wide-stance stable base fits in any tub</li> <li>Compact for easy storage or transport</li> </ul>                                                        |