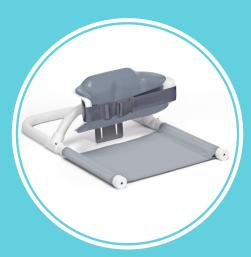

## **ACCESSORIES**

Dalvia Support Pal

The Contour™ Wrap-Around Bath Support provides mild positioning assistance and allows the user to sit on the floor of the bathtub while bathing.

| BENEFITS               | FEATURES                                                                                                                                                          |
|------------------------|-------------------------------------------------------------------------------------------------------------------------------------------------------------------|
| Adapts to User Needs   | <ul> <li>Multiple sizes, Lo-Back™ and Hi-Back™ padded support options available with harness</li> <li>Orthopedic back height easily adjusts vertically</li> </ul> |
| Durable & Long-Lasting | <ul> <li>Rustproof frame and tear-resistant mesh fabric</li> <li>Bacterial and fungal-resistant ComfortMesh™ seat</li> <li>Latex and silicone-free</li> </ul>     |
| Built-In Growth        | Mounting Base allows upgrade or replacement of support back                                                                                                       |
| Versatile Design       | <ul> <li>Wide-stance stable base fits in any tub</li> <li>Compact for easy storage or transport</li> </ul>                                                        |