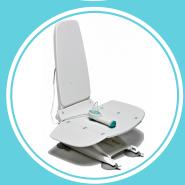

## **ACCESSORIES**

Head and Trunk
Support Pads

Anti-Slip Covers

Swivel and

Padded Back

The AquaLift™ Bath System with postural support helps make bath time enjoyable and safe for users with poor balance and trunk control who are unable to sit in a standard bathtub. The functional and easy-to-use bath lift features a reclining back and rechargeable 14.4V "Smart" battery-operated lift mechanism.

| BENEFITS                | FEATURES                                                                                                                                                                                                               |
|-------------------------|------------------------------------------------------------------------------------------------------------------------------------------------------------------------------------------------------------------------|
| Safe Operation          | <ul> <li>Waterproof, simple-to-use hand control safely and gradually lowers user into bathtub</li> <li>Safety mechanism prevents lift from lowering if battery charge is not sufficient to raise it back up</li> </ul> |
| Adjusts to User Needs   | <ul> <li>Seat height adjusts from 2-16" and back reclines from 8° off vertical to 22° at its lowest position</li> <li>Optional wrap-around back support and multiple positioning accessories available</li> </ul>      |
| Lightweight & Versatile | <ul><li>Base unit weighs 21.25 lb.</li><li>Supports up to 300 lb. and includes side flaps for easy lateral transfers</li></ul>                                                                                         |
| Travel-Friendly         | <ul> <li>Tool-free assembly and installation</li> <li>Disassembles for easy storage or transport</li> <li>Fits most bathtubs</li> </ul>                                                                                |