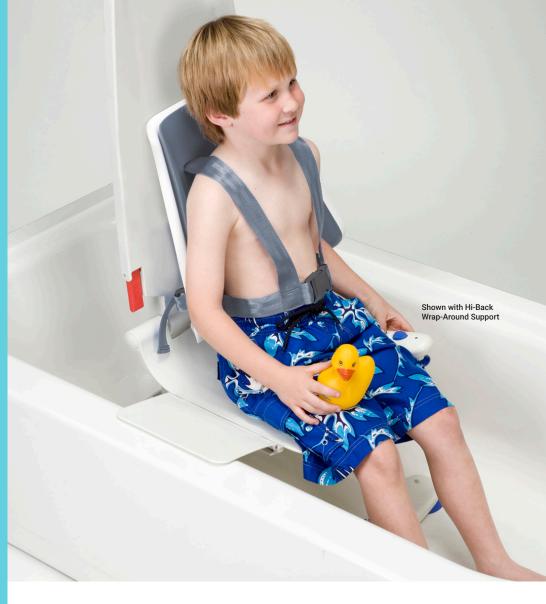

## **ACCESSORIES**

Head and Trunk
Support Pads

Anti-Slip Covers

Swivel and

Padded Back

The AquaLift™ Bath System with postural support helps make bath time enjoyable and safe for users with poor balance and trunk control who are unable to sit in a standard bathtub. The functional and easy-to-use bath lift features a reclining back and rechargeable 14.4V "Smart" battery-operated lift mechanism.

| BENEFITS                | FEATURES                                                                                                                                                                                                               |
|-------------------------|------------------------------------------------------------------------------------------------------------------------------------------------------------------------------------------------------------------------|
| Safe Operation          | <ul> <li>Waterproof, simple-to-use hand control safely and gradually lowers user into bathtub</li> <li>Safety mechanism prevents lift from lowering if battery charge is not sufficient to raise it back up</li> </ul> |
| Adjusts to User Needs   | <ul> <li>Seat height adjusts from 2-16" and back reclines from 8° off vertical to 22° at its lowest position</li> <li>Optional wrap-around back support and multiple positioning accessories available</li> </ul>      |
| Lightweight & Versatile | <ul><li>Base unit weighs 21.25 lb.</li><li>Supports up to 300 lb. and includes side flaps for easy lateral transfers</li></ul>                                                                                         |
| Travel-Friendly         | <ul> <li>Tool-free assembly and installation</li> <li>Disassembles for easy storage or transport</li> <li>Fits most bathtubs</li> </ul>                                                                                |