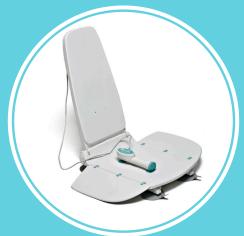

## **ACCESSORIES**

Head and Trunk
Support Pads

Anti-Slip Covers

Swivel and

Padded Back

The AquaLift™ Bath System with postural support helps make bath time enjoyable and safe for users with poor balance and trunk control who are unable to sit in a standard bathtub. The functional and easy-to-use bath lift features a reclining back and rechargeable 14.4V "Smart" battery-operated lift mechanism.

| BENEFITS                | FEATURES                                                                                                                                                                                                               |
|-------------------------|------------------------------------------------------------------------------------------------------------------------------------------------------------------------------------------------------------------------|
| Safe Operation          | <ul> <li>Waterproof, simple-to-use hand control safely and gradually lowers user into bathtub</li> <li>Safety mechanism prevents lift from lowering if battery charge is not sufficient to raise it back up</li> </ul> |
| Adjusts to User Needs   | <ul> <li>Seat height adjusts from 2-16" and back reclines from 8° off vertical to 22° at its lowest position</li> <li>Optional wrap-around back support and multiple positioning accessories available</li> </ul>      |
| Lightweight & Versatile | <ul><li>Base unit weighs 21.25 lb.</li><li>Supports up to 300 lb. and includes side flaps for easy lateral transfers</li></ul>                                                                                         |
| Travel-Friendly         | <ul> <li>Tool-free assembly and installation</li> <li>Disassembles for easy storage or transport</li> <li>Fits most bathtubs</li> </ul>                                                                                |