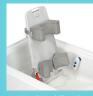

## **ACCESSORIES**

Head and Trunk
Support Pads

Anti-Slip Covers

Swivel and

Padded Back

The AquaLift™ Bath System with postural support helps make bath time enjoyable and safe for users with poor balance and trunk control who are unable to sit in a standard bathtub. The functional and easy-to-use bath lift features a reclining back and rechargeable 14.4V "Smart" battery-operated lift mechanism.

| BENEFITS                | FEATURES                                                                                                                                                                                                               |
|-------------------------|------------------------------------------------------------------------------------------------------------------------------------------------------------------------------------------------------------------------|
| Safe Operation          | <ul> <li>Waterproof, simple-to-use hand control safely and gradually lowers user into bathtub</li> <li>Safety mechanism prevents lift from lowering if battery charge is not sufficient to raise it back up</li> </ul> |
| Adjusts to User Needs   | <ul> <li>Seat height adjusts from 2-16" and back reclines from 8° off vertical to 22° at its lowest position</li> <li>Optional wrap-around back support and multiple positioning accessories available</li> </ul>      |
| Lightweight & Versatile | <ul><li>Base unit weighs 21.25 lb.</li><li>Supports up to 300 lb. and includes side flaps for easy lateral transfers</li></ul>                                                                                         |
| Travel-Friendly         | <ul> <li>Tool-free assembly and installation</li> <li>Disassembles for easy storage or transport</li> <li>Fits most bathtubs</li> </ul>                                                                                |