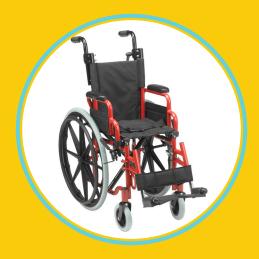

# Wallaby Pediatric Folding Wheelchair

WHEELED MOBILITY

# **ACCESSORIES**

Perfect for active users, the Wallaby™ Foldable Pediatric Wheelchair provides mobility, comfort and safety.

# **FEATURES**

**User Customization** 

12" Width Red

14" Width Blue

Safe & Easy Transport

- WC-19 Compliant when used with Headrest Extension
- Folds for storage

Standard Accessories

Transit Tie Downs, Push To Lock Brakes, Height Adjustable Push Handles, Flip Back Padded Desk Arms, 22" Rear Wheels With 6" Front Casters, Swing-Away Footrests With Tool-Free Height Adjustment and Calf Strap