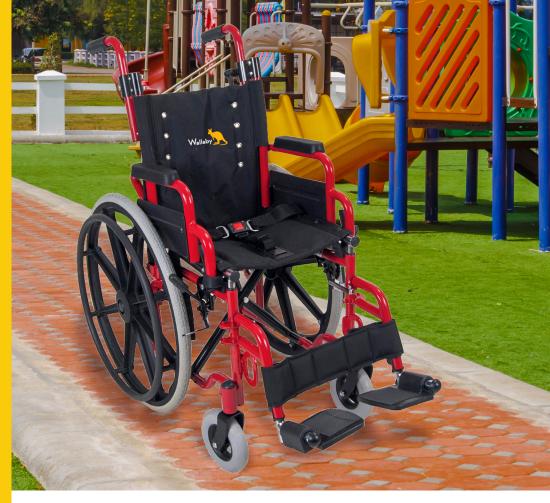

# Wallaby Pediatric Folding Wheelchair

WHEELED MOBILITY

# **ACCESSORIES**

Perfect for active users, the Wallaby™ Foldable Pediatric Wheelchair provides mobility, comfort and safety.

# **FEATURES**

**User Customization** 

12" Width Red

14" Width Blue

Safe & Easy Transport

- WC-19 Compliant when used with Headrest Extension
- Folds for storage

Standard Accessories

Transit Tie Downs, Push To Lock Brakes, Height Adjustable Push Handles, Flip Back Padded Desk Arms, 22" Rear Wheels With 6" Front Casters, Swing-Away Footrests With Tool-Free Height Adjustment and Calf Strap