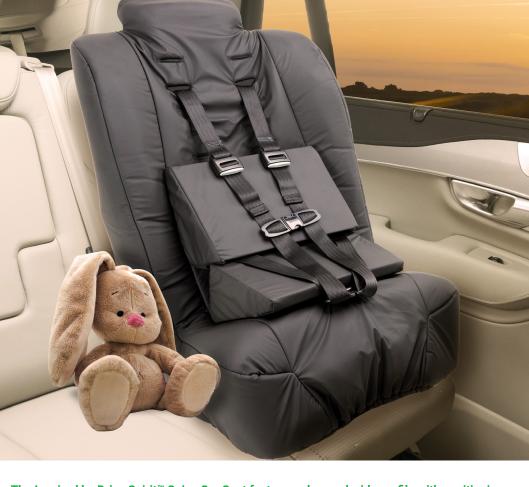

# **Spirit™ Spica**

**CAR SEAT** 

The Inspired by Drive Spirit™ Spica Car Seat features a low and wide profile with positioning wedges to safely transport users with spica casts. The Spirit Spica seat with wipeable cover accommodates a wide range of user heights and weights to meet individual needs.

#### **Built-In Safety & Security**

- Easily installed in most vehicles
- Two seat depth options with a wide weight and height range makes this seat a great choice for multiple clients

## Adjusts to User

- Seat depth options of 12" and 14"
- Accommodates users up to 66" tall and has a 25-130 lb weight
- Adjustability and seat configurations can be obtained for different sized clients and Spica casts