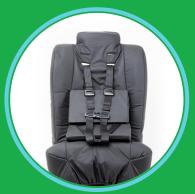

# **Spirit™ Spica**

**CAR SEAT** 

The Inspired by Drive Spirit™ Spica Car Seat features a low and wide profile with positioning wedges to safely transport users with spica casts. The Spirit Spica seat with wipeable cover accommodates a wide range of user heights and weights to meet individual needs.

#### **FEATURES**

| • | 5-point adjustable seat harness with included tether strap provides |
|---|---------------------------------------------------------------------|
|   | added safety                                                        |