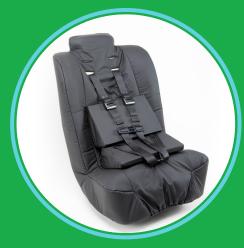

# **Spirit™ Spica**

**CAR SEAT** 

The Inspired by Drive Spirit™ Spica Car Seat features a low and wide profile with positioning wedges to safely transport users with spica casts. The Spirit Spica seat with wipeable cover accommodates a wide range of user heights and weights to meet individual needs.

#### **FEATURES**

| • | 5-point adjustable seat harness with included tether strap provides |
|---|---------------------------------------------------------------------|
|   | added safety                                                        |

#### Padded, wipeable Stealth Black upholstery

- 2 wipeable foam seat wedges included standard
- 1 year limited warranty

For more information, call us today!

877-224-0946 | www.inspiredbydrive.com