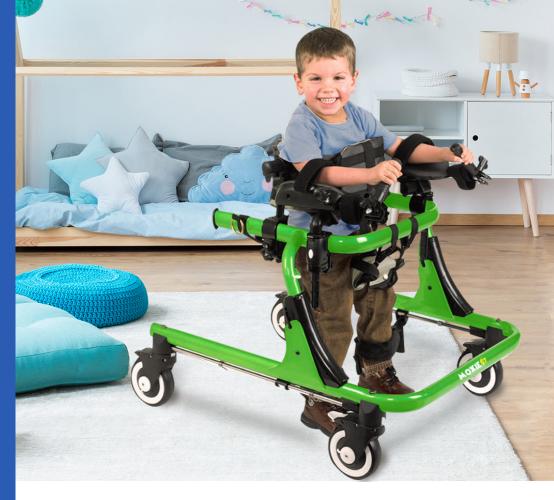

## Moxie<sup>™</sup> GT Gait Trainer

**WALKING AID** 

**ACCESSORIES** 

Hand Loops

Forearm Platforms

Handgrips

Guide Bar

Ankle Prompts

Soft Seat Harness

Trunk Support

Hip Positioner & Pad

The Moxie™ GT offers a tremendous amount of versatility to meet the needs of most users. Height-adjustable and available in three sizes, the Moxie GT can be used in either a posterior or anterior position.

Safe Ambulation

- Large, 5.5" rubber multi-function front and rear casters smoothly navigate indoors and outdoors
- Wheel locks, swivel locks, one-directional controls and drag control for added safety
- Accommodates anterior or posterior configurations