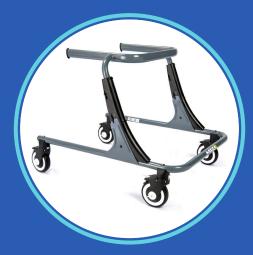

## Moxie<sup>™</sup> GT Gait Trainer

**WALKING AID** 

**ACCESSORIES** 

Hand Loops

Forearm Platforms

Handgrips

Guide Bar

Ankle Prompts

Soft Seat Harness

Trunk Support

Hip Positioner & Pad

The Moxie™ GT offers a tremendous amount of versatility to meet the needs of most users. Height-adjustable and available in three sizes, the Moxie GT can be used in either a posterior or anterior position.

## **FEATURES**

Customizable Frame Options

- Lightweight and durable aluminum and steel frame construction
- Medium and large frames fold easily for storage and transportation
- Three frame sizes with 1" height adjustments allow for range of growth in each size

Safe Ambulation

- Large, 5.5" rubber multi-function front and rear casters smoothly navigate indoors and outdoors
- Wheel locks, swivel locks, one-directional controls and drag control for added safety
- Accommodates anterior or posterior configurations