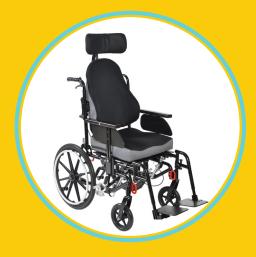

## Kanga Adult Folding Tilt-in-Space Wheelchair

WHEELED MOBILITY

## **ACCESSORIES**

70° Footrests, Adjustable

Adult Elevating Legrests

2" Rear Whee Assembly

Contoured Chest

Padded Center Pul Pelvic Belt

Insp red

The Kanga™ Adult Wheelchair is ideal for anyone who requires adjustability in the tilt-in-space market, whether in an adult rehab, capped rental or long term care setting.

Adjustable Design

- Adjustable height back canes and backrest angle
- Height-adjustable & removable "T" style armrests
- Width-adjustable, solid seat pan included
- 20" rear wheels included, 12" rear wheels optional

Built-In Growth

• Width-adjustable frame in 16, 18 or 20"

- Removable swing-away foot hangers included
- Quick & Easy Transport
- Transit brackets and removable anti-tippers included
- Frame folds when not in use