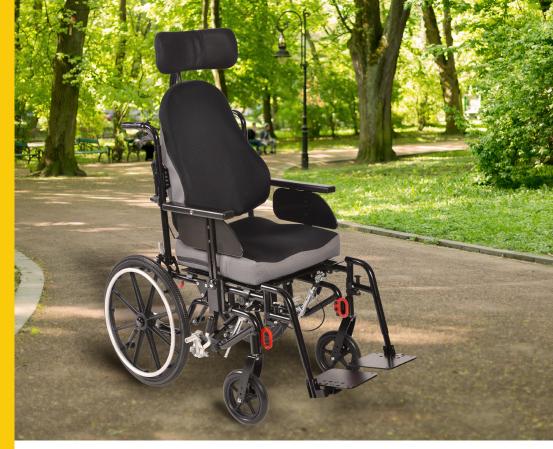

## Kanga Adult Folding Tilt-in-Space Wheelchair

WHEELED MOBILITY

## **FEATURES**

|   | Folding frame tilt-in-space wheelchair with 45° of tilt |
|---|---------------------------------------------------------|
| • | Frame width and depth adjusts without added components  |
|   |                                                         |

Adjustable Design

- Adjustable height back canes and backrest angle
- Height-adjustable & removable "T" style armrests
- Width-adjustable, solid seat pan included
- 20" rear wheels included, 12" rear wheels optional

Built-In Growth

• Width-adjustable frame in 16, 18 or 20"

- Removable swing-away foot hangers included
- Quick & Easy Transport
- Transit brackets and removable anti-tippers included
- Frame folds when not in use