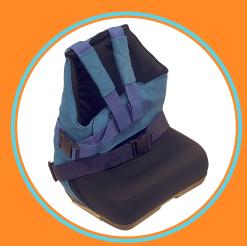

## **ACCESSORIES**

Height Adjustable Headres

Depth Adjustable Abductor

The lightweight and portable Seat2Go™ Positioning Seat provides postural support and can be secured safely and easily to any chair or stroller.

| BENEFITS             | FEATURES                                                                                                                                                                                                                                                                                                                                          |
|----------------------|---------------------------------------------------------------------------------------------------------------------------------------------------------------------------------------------------------------------------------------------------------------------------------------------------------------------------------------------------|
| Safe & Comfortable   | <ul> <li>Contoured seat prevents user from sliding forward and improves seating posture</li> <li>Double-strap trunk support and positioning belt included</li> <li>95° seat to back angle</li> <li>Two sets of straps attach to any chair</li> <li>Seat straps store under seat behind clear flap and back straps store in back pocket</li> </ul> |
| Optional Accessories | <ul><li>Height-adjustable headrest</li><li>Depth-adjustable Abductor</li></ul>                                                                                                                                                                                                                                                                    |
| Multi-Use Design     | <ul> <li>Can be used as an insert for a single or double stroller or as a dining/activity chair</li> <li>Lightweight and versatile</li> </ul>                                                                                                                                                                                                     |