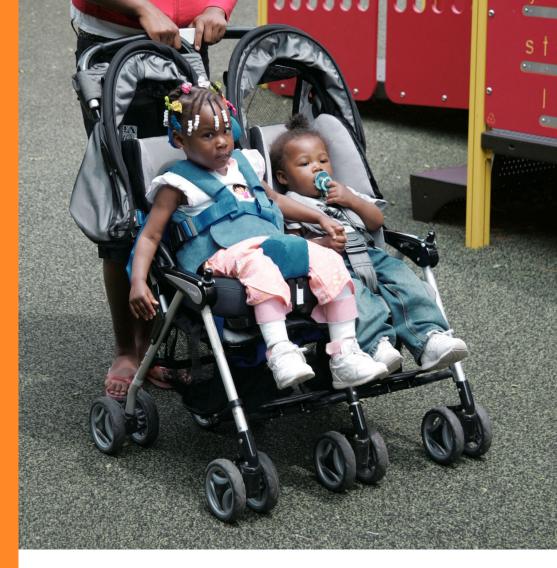

## **ACCESSORIES**

Height Adjustable Headres

Depth Adjustable Abductor

The lightweight and portable Seat2Go™ Positioning Seat provides postural support and can be secured safely and easily to any chair or stroller.

| BENEFITS             | FEATURES                                                                                                                                                                                                                                                                                                                                          |
|----------------------|---------------------------------------------------------------------------------------------------------------------------------------------------------------------------------------------------------------------------------------------------------------------------------------------------------------------------------------------------|
| Safe & Comfortable   | <ul> <li>Contoured seat prevents user from sliding forward and improves seating posture</li> <li>Double-strap trunk support and positioning belt included</li> <li>95° seat to back angle</li> <li>Two sets of straps attach to any chair</li> <li>Seat straps store under seat behind clear flap and back straps store in back pocket</li> </ul> |
| Optional Accessories | <ul><li>Height-adjustable headrest</li><li>Depth-adjustable Abductor</li></ul>                                                                                                                                                                                                                                                                    |
| Multi-Use Design     | <ul> <li>Can be used as an insert for a single or double stroller or as a dining/activity chair</li> <li>Lightweight and versatile</li> </ul>                                                                                                                                                                                                     |