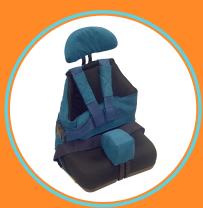

## **ACCESSORIES**

Height Adjustable Headres

Depth Adjustable Abductor

The lightweight and portable Seat2Go™ Positioning Seat provides postural support and can be secured safely and easily to any chair or stroller.

| BENEFITS             | FEATURES                                                                                                                                                                                                                                                                                                                                          |
|----------------------|---------------------------------------------------------------------------------------------------------------------------------------------------------------------------------------------------------------------------------------------------------------------------------------------------------------------------------------------------|
| Safe & Comfortable   | <ul> <li>Contoured seat prevents user from sliding forward and improves seating posture</li> <li>Double-strap trunk support and positioning belt included</li> <li>95° seat to back angle</li> <li>Two sets of straps attach to any chair</li> <li>Seat straps store under seat behind clear flap and back straps store in back pocket</li> </ul> |
| Optional Accessories | <ul><li>Height-adjustable headrest</li><li>Depth-adjustable Abductor</li></ul>                                                                                                                                                                                                                                                                    |
| Multi-Use Design     | <ul> <li>Can be used as an insert for a single or double stroller or as a dining/activity chair</li> <li>Lightweight and versatile</li> </ul>                                                                                                                                                                                                     |