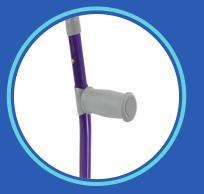

## Forearm Crutches

WALKING AID

ERGONOMIC ARMCUFFS

SMOOTH HAND GRIPS FOR COMFORT

The lightweight Inspired by Drive Forearm Crutches provide a comfortable alternative to standard crutches and canes for users who need moderate support while standing.

## AVAILABLE COLORS

Knight Blue

Wizard Purple

| BENEFITS               | FEATURES                                                                                                                                                                                                                    |
|------------------------|-----------------------------------------------------------------------------------------------------------------------------------------------------------------------------------------------------------------------------|
| Durable & Adjustable   | <ul> <li>Aluminum construction with push-button height adjustment in 1-inch increments</li> <li>Full-style composite forearm cuffs adjust individually to accommodate each user</li> <li>1-year limited warranty</li> </ul> |
| Customizable<br>Design | <ul><li>Small, Medium and Large Sizes</li><li>Knight Blue and Wizard Purple color options</li></ul>                                                                                                                         |