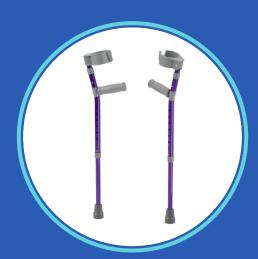

## Forearm Crutches

WALKING AID

ERGONOMIC ARMCUFFS

SMOOTH HAND GRIPS FOR COMFORT

The lightweight Inspired by Drive Forearm Crutches provide a comfortable alternative to standard crutches and canes for users who need moderate support while standing.

## AVAILABLE COLORS

Knight Blue

Wizard Purple

| BENEFITS               | FEATURES                                                                                                                                                                                                                    |
|------------------------|-----------------------------------------------------------------------------------------------------------------------------------------------------------------------------------------------------------------------------|
| Durable & Adjustable   | <ul> <li>Aluminum construction with push-button height adjustment in 1-inch increments</li> <li>Full-style composite forearm cuffs adjust individually to accommodate each user</li> <li>1-year limited warranty</li> </ul> |
| Customizable<br>Design | <ul><li>Small, Medium and Large Sizes</li><li>Knight Blue and Wizard Purple color options</li></ul>                                                                                                                         |