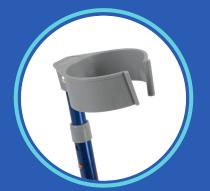

## Forearm Crutches

WALKING AID

ERGONOMIC ARMCUFFS

SMOOTH HAND GRIPS FOR COMFORT

The lightweight Inspired by Drive Forearm Crutches provide a comfortable alternative to standard crutches and canes for users who need moderate support while standing.

## AVAILABLE COLORS

Knight Blue

Wizard Purple

| BENEFITS               | FEATURES                                                                                                                                                                                                                    |
|------------------------|-----------------------------------------------------------------------------------------------------------------------------------------------------------------------------------------------------------------------------|
| Durable & Adjustable   | <ul> <li>Aluminum construction with push-button height adjustment in 1-inch increments</li> <li>Full-style composite forearm cuffs adjust individually to accommodate each user</li> <li>1-year limited warranty</li> </ul> |
| Customizable<br>Design | <ul><li>Small, Medium and Large Sizes</li><li>Knight Blue and Wizard Purple color options</li></ul>                                                                                                                         |