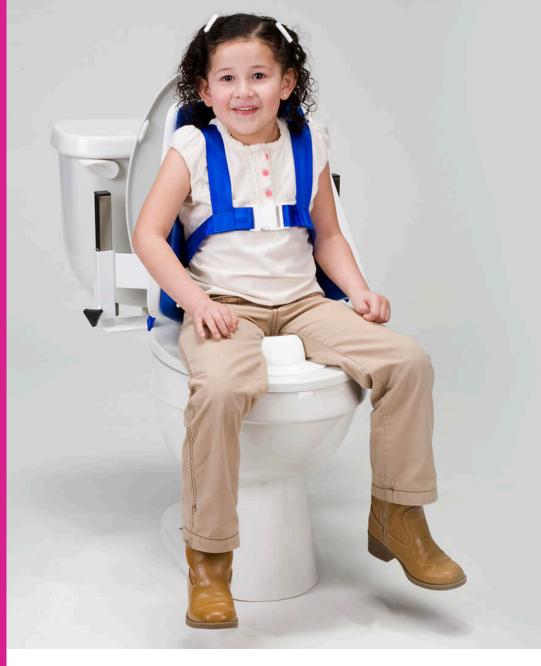

## Contour™ Toilet Supports

**TOILETING** 

## **ACCESSORIES**

Armrest & Footrest

Padded Reducer Ring

Plastic Reducer Ring

Soft-Flex Splash

The Contour™ Toilet Supports Series is designed to assist with positioning and comfort through the use of support belts and padding.

## **FEATURES**

Built-In Growth & Comfort

- Padded back reduces pressure
  Orthopedically contoured back supports can be added for increased
- comfort and support
   U-Shape Mounting Base allows you to upgrade or replace the support
- · Lo-Back and Hi-Back options available

**Durable Construction** 

- · Stainless steel heavy duty mounting base
- Fast and easy to clean with a wipeable seat

back to the next size for a fraction of the cost

Latex and silicone free

For more information, call us today!