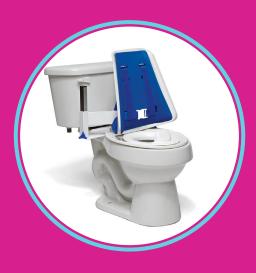

## Contour™ Toilet Supports

**TOILETING** 

## **FEATURES**

Built-In Growth & Comfort

- Padded back reduces pressure
  Orthopedically contoured back supports can be added for increased
- comfort and support
   U-Shape Mounting Base allows you to upgrade or replace the support
- · Lo-Back and Hi-Back options available

**Durable Construction** 

- · Stainless steel heavy duty mounting base
- Fast and easy to clean with a wipeable seat

back to the next size for a fraction of the cost

Latex and silicone free

For more information, call us today!