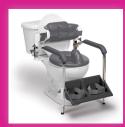

## **ACCESSORIES**

Armrest & Footrest

Padded Reducer Ring

Plastic Reducer Ring

Soft-Flex Splash

The Contour™ Toilet Supports Series is designed to assist with positioning and comfort through the use of support belts and padding.