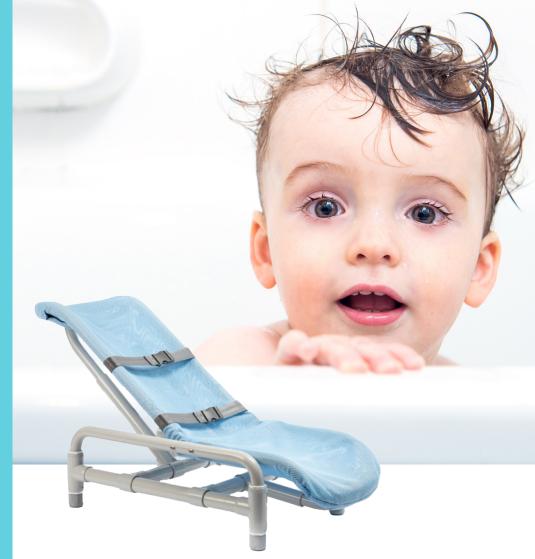

# Contour™ Supreme Bath Chair

**BATHING** 

## **ACCESSORIES**

Rolling Shower Base

11" Extension Legs

15" Extension Leas

Head Support

Lateral Support

Positioning Belt

Designed as an alternative to our stainless steel bathing products, the Contour™ Supreme Reclining Bath Chair with the combination of ComfortMesh™ and Medical Grade PVC Base offers a comfortable seating environment with an extremely lightweight but stable foundation all without sacrificing functionality.

## **FEATURES**

 Provides parent or caregiver multiple bathing options with the simple push of a button (no tools required),

- Five different seat to back angles can be adjusted on the fly (0°, 15°, 30°, 45°, 60° degrees) and
  - Three different leg to seat angles can be created (0°, -15°, -30°)
  - Two standard positioning belts that can be used in multiple positions provide postural support.

#### Bacterial and fungal resistant ComfortMesh seat cover and Medical Grade PVC combine to provide a great long-term solution for daily bathing at home or in a clinical setting.