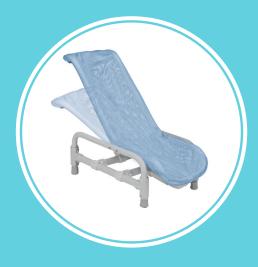

# Contour™ Supreme Bath Chair

**BATHING** 

## **ACCESSORIES**

Rolling Shower Base

11" Extension Legs

15" Extension Leas

Head Support

Lateral Support

Positioning Belt

Designed as an alternative to our stainless steel bathing products, the Contour™ Supreme Reclining Bath Chair with the combination of ComfortMesh™ and Medical Grade PVC Base offers a comfortable seating environment with an extremely lightweight but stable foundation all without sacrificing functionality.

## **FEATURES**

 Provides parent or caregiver multiple bathing options with the simple push of a button (no tools required),

- Five different seat to back angles can be adjusted on the fly (0°, 15°, 30°, 45°, 60° degrees) and
  - Three different leg to seat angles can be created (0°, -15°, -30°)
  - Two standard positioning belts that can be used in multiple positions provide postural support.

#### Bacterial and fungal resistant ComfortMesh seat cover and Medical Grade PVC combine to provide a great long-term solution for daily bathing at home or in a clinical setting.