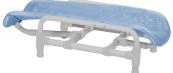

# Contour™ Deluxe Bath Chair

**BATHING** 

## **ACCESSORIES**

Designed as an alternative to our stainless steel bathing products, the Contour™ Deluxe Chair with a combination of ComfortMesh™ and Medical Grade PVC base offers a comfortable seating environment with an extremely lightweight but stable foundation. The Contour Deluxe features added functionality, similar to tilt-in-space, that allows the seat and chair to adjust together.

### **FEATURES**

Adjustable Support

- Seat and back sections adjust together
- Tilt angles: 30°, 50°, 70°
- Large has two rear adjustment bars for additional support

Comfortable Design

ComfortMesh cover designed for sensitive skin

- Medical Grade PVC base available in two sizes that increase chair height by either 11" or 15"
- **Optional Accessories**
- Foam head and lateral support can be added to the chair to provide

additional comfort and positioning support for the head.