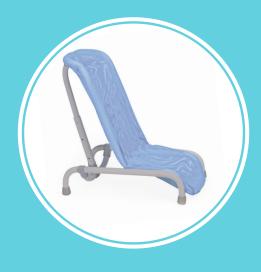

# Contour™ Deluxe Bath Chair

**BATHING** 

## **ACCESSORIES**

Designed as an alternative to our stainless steel bathing products, the Contour™ Deluxe Chair with a combination of ComfortMesh™ and Medical Grade PVC base offers a comfortable seating environment with an extremely lightweight but stable foundation. The Contour Deluxe features added functionality, similar to tilt-in-space, that allows the seat and chair to adjust together.

### **FEATURES**

Adjustable Support

- Seat and back sections adjust together
- Tilt angles: 30°, 50°, 70°
- Large has two rear adjustment bars for additional support

Comfortable Design

ComfortMesh cover designed for sensitive skin

- Medical Grade PVC base available in two sizes that increase chair height by either 11" or 15"
- **Optional Accessories**
- Foam head and lateral support can be added to the chair to provide

additional comfort and positioning support for the head.