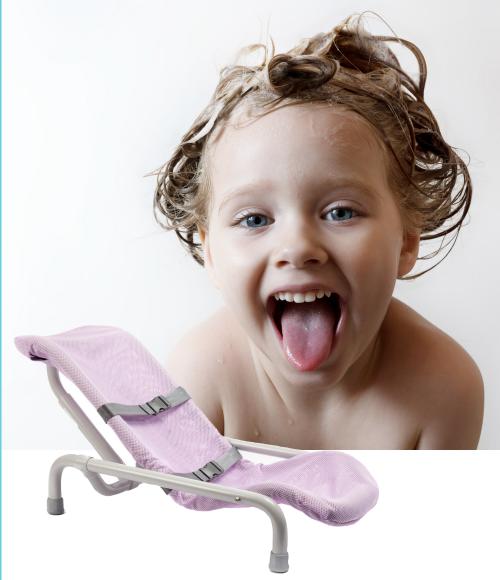

# Contour™ Deluxe Bath Chair

**BATHING** 

## **ACCESSORIES**

Designed as an alternative to our stainless steel bathing products, the Contour™ Deluxe Chair with a combination of ComfortMesh™ and Medical Grade PVC base offers a comfortable seating environment with an extremely lightweight but stable foundation. The Contour Deluxe features added functionality, similar to tilt-in-space, that allows the seat and chair to adjust together.

### **FEATURES**

Adjustable Support

- Seat and back sections adjust together
- Tilt angles: 30°, 50°, 70°
- Large has two rear adjustment bars for additional support

Comfortable Design

ComfortMesh cover designed for sensitive skin