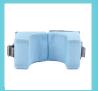

### **AVAILABLE COLORS**

Beach Bubble Blue

Lionfish Lavender

Folds flat for convenient storage