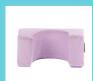

### **AVAILABLE COLORS**

Beach Bubble Blue

Lionfish Lavender

Folds flat for convenient storage

- Medical Grade PVC base available in two sizes that increase chair height by either 11" or 15"
- **Optional Accessories**
- Foam head and lateral support can be added to the chair to provide

additional comfort and positioning support for the head.