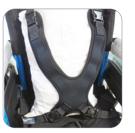

## ACCESSORIES

**Headrest Extension** 

Chest Harness

**Ankle Positioners** 

**Elevating Legrests** 

Anti-Tippers

| ACCESSORIES                                                               |       |          |                             |                            |                            |                            |
|---------------------------------------------------------------------------|-------|----------|-----------------------------|----------------------------|----------------------------|----------------------------|
| Headrest Extension                                                        | E0966 | \$95.00  | WB 8021                     |                            | WB 8021                    |                            |
| Contoured Chest Harness, Neoprene<br>(must choose harness attachment kit) | K0108 | \$165.00 | PCH-340XS<br>Width: 5.25″   | PCH-340S<br>Width: 5.75″   | PCH-340S<br>Width: 5.75"   | PCH-340M<br>Width: 6.5"    |
| Harness Attachment Kit (required for harne                                | ss)   | \$215.00 | PHA-100S                    |                            | PHA-100L                   |                            |
| Padded Pelvic Belt, Two Point Center Pull<br>(padded length)              | K0108 | \$209.00 | PPB-100PBXS<br>12.25″ - 15″ | PPB-100PBS<br>14″ - 17.5″  | PPB-100PBS<br>14" - 17.5"  | PPB-100PBM<br>18″ - 22″    |
| Poziflex Chest Strap<br>(padded strap dimension: L x W)                   | K0108 | \$114.75 | PCB-900XS<br>3" x 12.5"     | PCB-900S<br>3.75″ x 15.75″ | PCB-900S<br>3.75" x 15.75" | PCB-900M<br>4.25" x 18.75" |
| Ankle Positioners, Side Release<br>(ankle circumference)                  | K0108 | \$149.00 | PAP-200XS<br>5″ - 7″        | PAP-200S<br>6" - 7.5"      | PAP-200S<br>6" - 7.5"      | PAP-200M<br>7" - 9"        |
| Elevating Legrests                                                        | E0990 | \$190.00 | WB ELR                      |                            | WB ELR                     |                            |
| Anti-Tippers                                                              | E0971 | \$81.90  | STDS833N                    |                            | STDS833N                   |                            |