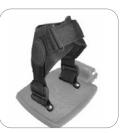

## ACCESSORIES

**Headrest Extension** 

Chest Harness

**Ankle Positioners** 

**Elevating Legrests** 

Anti-Tippers

| ACCESSORIES                                                               |       |          |                             |                            |                            |                            |
|---------------------------------------------------------------------------|-------|----------|-----------------------------|----------------------------|----------------------------|----------------------------|
| Headrest Extension                                                        | E0966 | \$95.00  | WB 8021                     |                            | WB 8021                    |                            |
| Contoured Chest Harness, Neoprene<br>(must choose harness attachment kit) | K0108 | \$165.00 | PCH-340XS<br>Width: 5.25″   | PCH-340S<br>Width: 5.75″   | PCH-340S<br>Width: 5.75"   | PCH-340M<br>Width: 6.5"    |
| Harness Attachment Kit (required for harne                                | ss)   | \$215.00 | PHA-100S                    |                            | PHA-100L                   |                            |
| Padded Pelvic Belt, Two Point Center Pull<br>(padded length)              | K0108 | \$209.00 | PPB-100PBXS<br>12.25″ - 15″ | PPB-100PBS<br>14″ - 17.5″  | PPB-100PBS<br>14" - 17.5"  | PPB-100PBM<br>18″ - 22″    |
| Poziflex Chest Strap<br>(padded strap dimension: L x W)                   | K0108 | \$114.75 | PCB-900XS<br>3" x 12.5"     | PCB-900S<br>3.75″ x 15.75″ | PCB-900S<br>3.75" x 15.75" | PCB-900M<br>4.25" x 18.75" |
| Ankle Positioners, Side Release<br>(ankle circumference)                  | K0108 | \$149.00 | PAP-200XS<br>5″ - 7″        | PAP-200S<br>6" - 7.5"      | PAP-200S<br>6" - 7.5"      | PAP-200M<br>7" - 9"        |
| Elevating Legrests                                                        | E0990 | \$190.00 | WB ELR                      |                            | WB ELR                     |                            |
| Anti-Tippers                                                              | E0971 | \$81.90  | STDS833N                    |                            | STDS833N                   |                            |