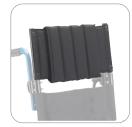

## ACCESSORIES

**Headrest Extension** 

Chest Harness

**Ankle Positioners** 

**Elevating Legrests** 

Anti-Tippers

| ACCESSORIES                                                               |       |          |                             |                            |                            |                            |
|---------------------------------------------------------------------------|-------|----------|-----------------------------|----------------------------|----------------------------|----------------------------|
| Headrest Extension                                                        | E0966 | \$95.00  | WB 8021                     |                            | WB 8021                    |                            |
| Contoured Chest Harness, Neoprene<br>(must choose harness attachment kit) | K0108 | \$165.00 | PCH-340XS<br>Width: 5.25″   | PCH-340S<br>Width: 5.75″   | PCH-340S<br>Width: 5.75"   | PCH-340M<br>Width: 6.5"    |
| Harness Attachment Kit (required for harne                                | ss)   | \$215.00 | PHA-100S                    |                            | PHA-100L                   |                            |
| Padded Pelvic Belt, Two Point Center Pull<br>(padded length)              | K0108 | \$209.00 | PPB-100PBXS<br>12.25″ - 15″ | PPB-100PBS<br>14″ - 17.5″  | PPB-100PBS<br>14" - 17.5"  | PPB-100PBM<br>18″ - 22″    |
| Poziflex Chest Strap<br>(padded strap dimension: L x W)                   | K0108 | \$114.75 | PCB-900XS<br>3" x 12.5"     | PCB-900S<br>3.75″ x 15.75″ | PCB-900S<br>3.75" x 15.75" | PCB-900M<br>4.25" x 18.75" |
| Ankle Positioners, Side Release<br>(ankle circumference)                  | K0108 | \$149.00 | PAP-200XS<br>5″ - 7″        | PAP-200S<br>6" - 7.5"      | PAP-200S<br>6" - 7.5"      | PAP-200M<br>7" - 9"        |
| Elevating Legrests                                                        | E0990 | \$190.00 | WB ELR                      |                            | WB ELR                     |                            |
| Anti-Tippers                                                              | E0971 | \$81.90  | STDS833N                    |                            | STDS833N                   |                            |