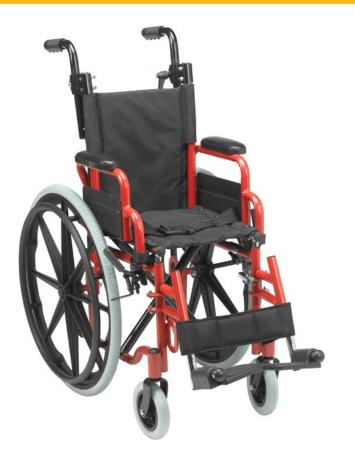

## Wallaby Pediatric Folding Wheelchair

12" W wheelchair only available in Red

Flip-Back Padded Desk Length Arms

Push-to-Lock Brakes

## **FEATURES**

- Available in Two Seat Widths 12" and 14"
- Standard Transit Tie Down Brackets
- WC19 Compliant when used with WB8021 for users between 50 and 80 lbs.
- Height adjustable push handles
- Flip back padded desk arms
- Pelvic belt standard
- Push to lock wheel locks
- 22" Rear wheels with 6" front casters
- Swingaway footrests with tool free height adjustment and calf strap