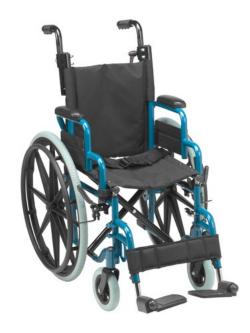

## Wallaby Pediatric Folding Wheelchair



12" W wheelchair only available in Red



Flip-Back Padded Desk Length Arms



Push-to-Lock Brakes

## **FEATURES**

- Available in Two Seat Widths 12" and 14"
- Standard Transit Tie Down Brackets
- WC19 Compliant when used with WB8021 for users between 50 and 80 lbs.
- Height adjustable push handles
- Flip back padded desk arms
- Pelvic belt standard
- Push to lock wheel locks
- 22" Rear wheels with 6" front casters
- Swingaway footrests with tool free height adjustment and calf strap



14" W wheelchair only available in Blue

## ACCESSORIES



**Headrest Extension** 



Chest Harness



**Ankle Positioners** 



**Elevating Legrests** 



Anti-Tippers



## ORDER FORM FAX TO (905) 787-8550 OR SUBMIT ONLINE

| Dealer: | Marked For: | Account #:  |
|---------|-------------|-------------|
| Date:   | PO#:        | Ordered By: |
| Phone:  | Fax:        | E-mail:     |

Ship to address: \_

| BASE UNIT                           | \$695.00 | WB1200-2GFR  | WB1400-2GJB |
|-------------------------------------|----------|--------------|-------------|
| Seat Dimensions                     |          | 12″ W x 12″D | 14"W x 14"D |
| Weight Capacity                     |          | 150 lb       | 150 lb      |
| Weight Capacity with Transit Option |          | 50 - 80 lb   | 50 -