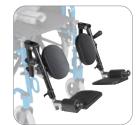

## ACCESSORIES

**Headrest Extension** 

Chest Harness

**Ankle Positioners** 

**Elevating Legrests** 

Anti-Tippers

| ACCESSORIES                                                               |       |          |                             |                            |                            |                            |
|---------------------------------------------------------------------------|-------|----------|-----------------------------|----------------------------|----------------------------|----------------------------|
| Headrest Extension                                                        | E0966 | \$95.00  | WB 8021                     |                            | WB 8021                    |                            |
| Contoured Chest Harness, Neoprene<br>(must choose harness attachment kit) | K0108 | \$165.00 | PCH-340XS<br>Width: 5.25″   | PCH-340S<br>Width: 5.75″   | PCH-340S<br>Width: 5.75"   | PCH-340M<br>Width: 6.5"    |
| Harness Attachment Kit (required for harne                                | ss)   | \$215.00 | PHA-100S                    |                            | PHA-100L                   |                            |
| Padded Pelvic Belt, Two Point Center Pull<br>(padded length)              | K0108 | \$209.00 | PPB-100PBXS<br>12.25″ - 15″ | PPB-100PBS<br>14″ - 17.5″  | PPB-100PBS<br>14" - 17.5"  | PPB-100PBM<br>18″ - 22″    |
| Poziflex Chest Strap<br>(padded strap dimension: L x W)                   | K0108 | \$114.75 | PCB-900XS<br>3" x 12.5"     | PCB-900S<br>3.75″ x 15.75″ | PCB-900S<br>3.75" x 15.75" | PCB-900M<br>4.25" x 18.75" |
| Ankle Positioners, Side Release<br>(ankle circumference)                  | K0108 | \$149.00 | PAP-200XS<br>5″ - 7″        | PAP-200S<br>6" - 7.5"      | PAP-200S<br>6" - 7.5"      | PAP-200M<br>7" - 9"        |
| Elevating Legrests                                                        | E0990 | \$190.00 | WB ELR                      |                            | WB ELR                     |                            |
| Anti-Tippers                                                              | E0971 | \$81.90  | STDS833N                    |                            | STDS833N                   |                            |