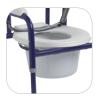

## **FEATURES**

- · All-in-one welded steel frame
- Plastic seat and contoured back
- Durable snap-on toilet seat
- Height adjustable seat allows child to firmly place their feet on the floor for comfort, safety and security
- Adjustable hook & loop chest strap for additional support
- Molded plastic armrests provide additional comfort
- Rubber non-skid tips ensure that the legs will not mark the floor
- Complete with 7.5 qt removable commode bucket with metal handle and cover

All-in-one welded Steel Frame

Adjustable Hook & Loop Chest Strap

Snap-on Plastic Toilet Seat

Molded Plastic Armrests

Rubber Non-skid Tips

7.5 qt Removable Bucket & Cover

## Pinniped Pediatric Commode

| ORDER FORM                                               | FAX TO 905-787- | 8550 OR SUBMIT ON | NLINE         |             |
|----------------------------------------------------------|-----------------|-------------------|---------------|-------------|
| Dealer:                                                  |                 | Marked For:       |               | Account #:  |
| Date:                                                    |                 | PO#:              |               | Ordered By: |
| Phone:                                                   |                 | Fax:              |               | E-mail:     |
| Ship to address:                                         |                 |                   |               |             |
| BASE UNIT                                                |                 | \$379.00          | PC 1000 BL    |             |
| Seat Depth                                               |                 |                   | 15"           |             |
| Seat Width                                               |                 |                   | 13″           |             |
| Seat Height                                              |                 |                   | 10.5" - 14.5" |             |
| Armrest Height (from floor)                              |                 |                   | 15.5" - 19.5" |             |
| Armrest Pad                                              |                 |                   | 2"W x 9"D     |             |
| Overall Width                                            |                 |                   | 17"           |             |
| Toilet Opening                                           |                 |                   | 6.5"W x 8"D   |             |
| Weight Limit                                             |                 |                   | 250 lb        |             |
| Product Weight                                           |                 |                   | 9.5 lb        |             |
| ACCESSORIES                                              |                 |                   |               |             |
| Poziflex Padded Chest Strap<br>Extra Small: 3"W x 12.5"L |                 | \$114.75          | PCB-900XS     |             |
| Small: 3.75"W x 15.75"L                                  |                 | \$114.75          | PCB-900S      |             |
| Biodegradable Commode Liner<br>12/bx, 6 bx/cs            |                 | \$314.28          | RTL12085      |             |