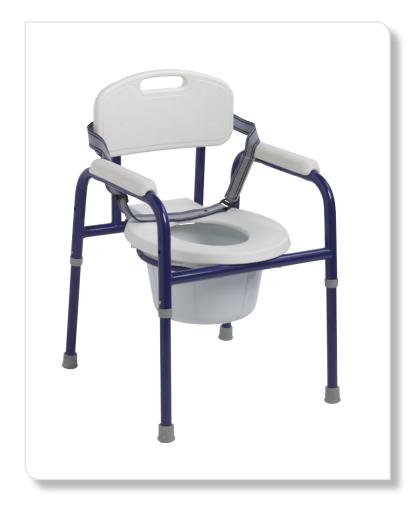

## **FEATURES**

- · All-in-one welded steel frame
- Plastic seat and contoured back
- Durable snap-on toilet seat
- Height adjustable seat allows child to firmly place their feet on the floor for comfort, safety and security
- Adjustable hook & loop chest strap for additional support
- Molded plastic armrests provide additional comfort
- Rubber non-skid tips ensure that the legs will not mark the floor
- Complete with 7.5 qt removable commode bucket with metal handle and cover

All-in-one welded Steel Frame

Adjustable Hook & Loop Chest Strap

Snap-on Plastic Toilet Seat

Molded Plastic Armrests

Rubber Non-skid Tips

7.5 qt Removable Bucket & Cover