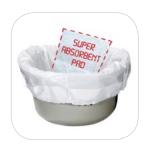

## **ACCESSORIES**

Biodegradable Sanitary Commode Liner

Padded Poziflex Chest Strap

## Pinniped Pediatric Commode

| ORDER FORM                                               | FAX TO 905-787- | 8550 OR SUBMIT ON | NLINE         |             |
|----------------------------------------------------------|-----------------|-------------------|---------------|-------------|
| Dealer:                                                  |                 | Marked For:       |               | Account #:  |
| Date:                                                    |                 | PO#:              |               | Ordered By: |
| Phone:                                                   |                 | Fax:              |               | E-mail:     |
| Ship to address:                                         |                 |                   |               |             |
| BASE UNIT                                                |                 | \$379.00          | PC 1000 BL    |             |
| Seat Depth                                               |                 |                   | 15"           |             |
| Seat Width                                               |                 |                   | 13″           |             |
| Seat Height                                              |                 |                   | 10.5" - 14.5" |             |
| Armrest Height (from floor)                              |                 |                   | 15.5" - 19.5" |             |
| Armrest Pad                                              |                 |                   | 2"W x 9"D     |             |
| Overall Width                                            |                 |                   | 17"           |             |
| Toilet Opening                                           |                 |                   | 6.5"W x 8"D   |             |
| Weight Limit                                             |                 |                   | 250 lb        |             |
| Product Weight                                           |                 |                   | 9.5 lb        |             |
| ACCESSORIES                                              |                 |                   |               |             |
| Poziflex Padded Chest Strap<br>Extra Small: 3"W x 12.5"L |                 | \$114.75          | PCB-900XS     |             |
| Small: 3.75"W x 15.75"L                                  |                 | \$114.75          | PCB-900S      |             |
| Biodegradable Commode Liner<br>12/bx, 6 bx/cs            |                 | \$314.28          | RTL12085      |             |