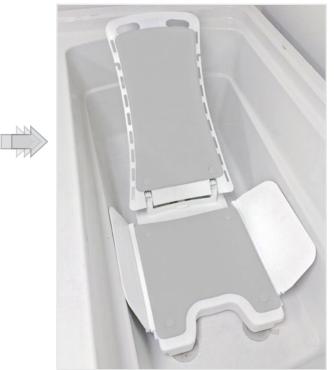

### **Features**

- Multiple positioning supports available
- The lightest bath lift on the market at 20.5 lb
- Back gradually reclines from 10° off of vertical at highest position to 50° at bottom position (seat remains flat)
- Seat height ranges from 2.5" 19"
- Side flap for easy lateral transfer
- Suction cups keep lifter from sliding
- Battery charger
- Latex and silicone free

## **Benefits**

- Easy to operate
- No tools required for installation
- Fits most bathtubs
- Provides versatile positioning
- Easy to transport
- Easily disassembles for storage or travel

Head and Trunk Support Pads

| BASE UNIT                    | \$2,155.00 | BLM-8200              |
|------------------------------|------------|-----------------------|
| Weight Capacity              |            | 300 lb                |
| Seat Width                   |            | 13.8″                 |
| Seat Depth                   |            | 16.5″                 |
| Seat Height Range            |            | 2.5″ - 19″            |
| Back Height                  |            | 25.2"                 |
| Folded Dimensions            |            | 15″W x 28″L x 7.75″H  |
| Battery Specification        |            | 12v                   |
| Duration of Lifting/Lowering |            | 50 seconds per load   |
| Lift per Full Charge         |            | Approximately 6 lifts |
| Automatic Shutoff            |            | Max. 30 minutes       |
| Reclines                     |            | 10° - 50°             |
| Product Weight               |            | 20.5 lb               |