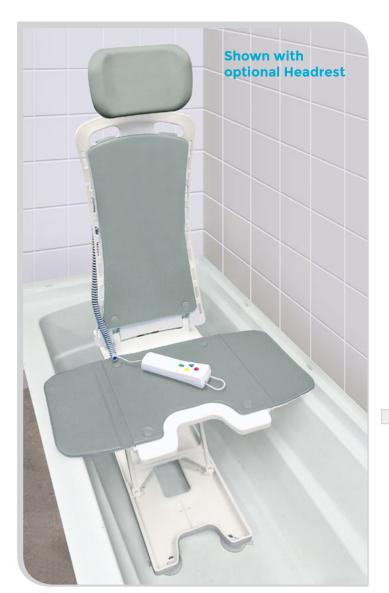

### **Features**

- Multiple positioning supports available
- The lightest bath lift on the market at 20.5 lb
- Back gradually reclines from 10° off of vertical at highest position to 50° at bottom position (seat remains flat)
- Seat height ranges from 2.5" 19"
- Side flap for easy lateral transfer
- Suction cups keep lifter from sliding
- Battery charger
- Latex and silicone free

## **Benefits**

- Easy to operate
- No tools required for installation
- Fits most bathtubs
- Provides versatile positioning
- Easy to transport
- Easily disassembles for storage or travel

Head and Trunk Support Pads

| BASE UNIT                    | \$2,155.00 | BLM-8200              |
|------------------------------|------------|-----------------------|
| Weight Capacity              |            | 300 lb                |
| Seat Width                   |            | 13.8″                 |
| Seat Depth                   |            | 16.5″                 |
| Seat Height Range            |            | 2.5″ - 19″            |
| Back Height                  |            | 25.2"                 |
| Folded Dimensions            |            | 15″W x 28″L x 7.75″H  |
| Battery Specification        |            | 12v                   |
| Duration of Lifting/Lowering |            | 50 seconds per load   |
| Lift per Full Charge         |            | Approximately 6 lifts |
| Automatic Shutoff            |            | Max. 30 minutes       |
| Reclines                     |            | 10° - 50°             |
| Product Weight               |            | 20.5 lb               |