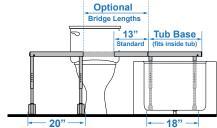

## **FEATURES**

- Compact, 18" x 18", tub base transfer frame that fits inside bathtub
- Standard removable 13" bridge
- Optional fixed bridge in 9" or 11" lengths
- Optional adjustable bridges from 13<sup>1</sup>/<sub>2</sub>" to 17<sup>3</sup>/<sub>4</sub>" or 17<sup>1</sup>/<sub>2</sub>" to 21<sup>3</sup>/<sub>4</sub>" lengths
- Locking system for added safety
- Includes headrest, commode pail, footrests and locking casters

Transfer Base Diagram

Fixed-Length Bridge

Adjustable-Length Bridge