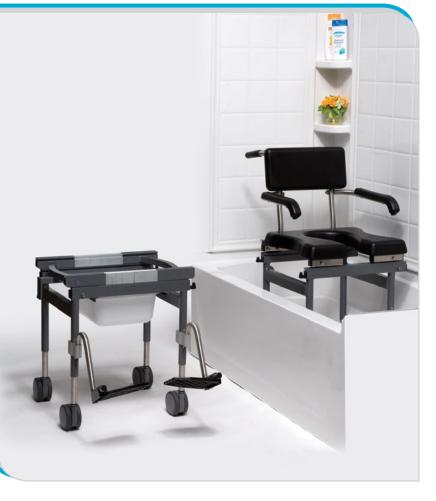

## **FEATURES**

- Compact, 18" x 18", tub base transfer frame that fits inside bathtub
- Standard removable 13" bridge
- Optional fixed bridge in 9" or 11" lengths
- Optional adjustable bridges from 13<sup>1</sup>/<sub>2</sub>" to 17<sup>3</sup>/<sub>4</sub>" or 17<sup>1</sup>/<sub>2</sub>" to 21<sup>3</sup>/<sub>4</sub>" lengths
- Locking system for added safety
- Includes headrest, commode pail, footrests and locking casters