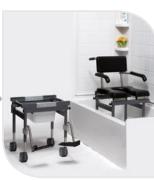

## **FEATURES**

- Compact, 18" x 18", tub base transfer frame that fits inside bathtub
- Standard removable 13" bridge
- Optional fixed bridge in 9" or 11" lengths
- Optional adjustable bridges from 13<sup>1</sup>/<sub>2</sub>" to 17<sup>3</sup>/<sub>4</sub>" or 17<sup>1</sup>/<sub>2</sub>" to 21<sup>3</sup>/<sub>4</sub>" lengths
- Locking system for added safety
- Includes headrest, commode pail, footrests and locking casters