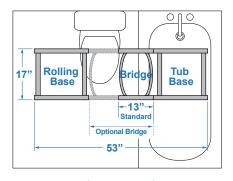

## **FEATURES**

- Compact, 18" x 18", tub base transfer frame that fits inside bathtub
- Standard removable 13" bridge
- Optional fixed bridge in 9" or 11" lengths
- Optional adjustable bridges from 13<sup>1</sup>/<sub>2</sub>" to 17<sup>3</sup>/<sub>4</sub>" or 17<sup>1</sup>/<sub>2</sub>" to 21<sup>3</sup>/<sub>4</sub>" lengths
- Locking system for added safety
- Includes headrest, commode pail, footrests and locking casters

Transfer Base Diagram

Fixed-Length Bridge

Adjustable-Length Bridge