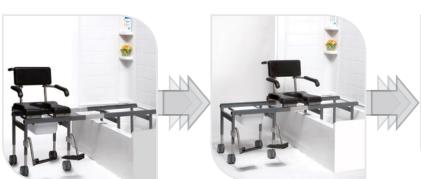

## **FEATURES**

- Compact, 18" x 18", tub base transfer frame that fits inside bathtub
- Standard removable 13" bridge
- Optional fixed bridge in 9" or 11" lengths
- Optional adjustable bridges from 13<sup>1</sup>/<sub>2</sub>" to 17<sup>3</sup>/<sub>4</sub>" or 17<sup>1</sup>/<sub>2</sub>" to 21<sup>3</sup>/<sub>4</sub>" lengths
- Locking system for added safety
- Includes headrest, commode pail, footrests and locking casters