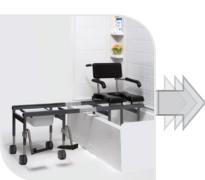

## **FEATURES**

- Compact, 18" x 18", tub base transfer frame that fits inside bathtub
- Standard removable 13" bridge
- Optional fixed bridge in 9" or 11" lengths
- Optional adjustable bridges from 13<sup>1</sup>/<sub>2</sub>" to 17<sup>3</sup>/<sub>4</sub>" or 17<sup>1</sup>/<sub>2</sub>" to 21<sup>3</sup>/<sub>4</sub>" lengths
- Locking system for added safety
- Includes headrest, commode pail, footrests and locking casters