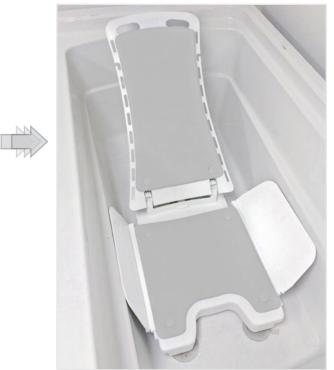

### **Features**

- Multiple positioning supports available
- The lightest bath lift on the market at 20.5 lb
- Back gradually reclines from 10° off of vertical at highest position to 50° at bottom position (seat remains flat)
- Seat height ranges from 2.5" 19"
- Side flap for easy lateral transfer
- Suction cups keep lifter from sliding
- Battery charger
- Latex and silicone free

## **Benefits**

- Easy to operate
- No tools required for installation
- Fits most bathtubs
- Provides versatile positioning
- Easy to transport
- Easily disassembles for storage or travel

Head and Trunk Support Pads

# Marlin Bath Lift