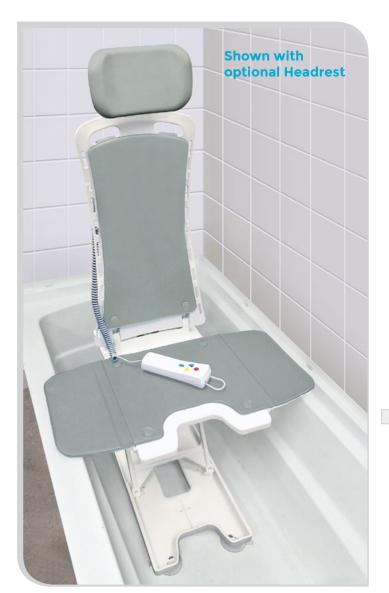

### **Features**

- Multiple positioning supports available
- The lightest bath lift on the market at 20.5 lb
- Back gradually reclines from 10° off of vertical at highest position to 50° at bottom position (seat remains flat)
- Seat height ranges from 2.5" 19"
- Side flap for easy lateral transfer
- Suction cups keep lifter from sliding
- Battery charger
- Latex and silicone free

## **Benefits**

- Easy to operate
- No tools required for installation
- Fits most bathtubs
- Provides versatile positioning
- Easy to transport
- Easily disassembles for storage or travel

Head and Trunk Support Pads

# Marlin Bath Lift