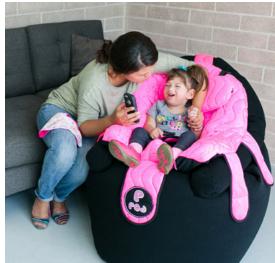

Molded positioning pod incorporated into a bean bag base to maintain proper postural alignment. Ideal for use in home, school and clinical environments. AADL Approved, Sitter/ Feeder Seat with base K252 for all sizes.

## **UPHOLSTERY**

Mermaid Pink (MP)

Pool Blue (PB)

Whale Blue\* (WB)

Jellyfish Purple\* (JP)

\*Avialable in size Large & Extra Large P Pods Only