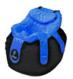

Molded positioning pod incorporated into a bean bag base to maintain proper postural alignment. Ideal for use in home, school and clinical environments. AADL Approved, Sitter/ Feeder Seat with base K252 for all sizes.

## **UPHOLSTERY**

Mermaid Pink (MP)

Pool Blue (PB)

Whale Blue\* (WB)

Jellyfish Purple\* (JP)

\*Avialable in size Large & Extra Large P Pods Only