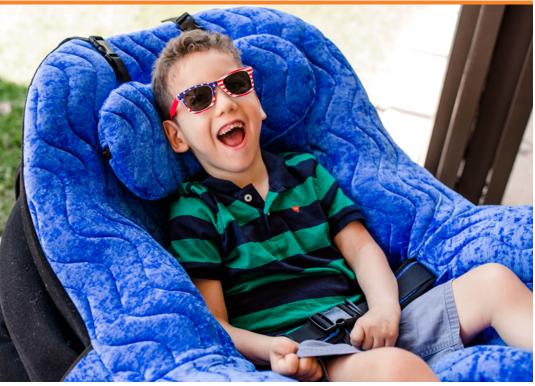

Molded positioning pod incorporated into a bean bag base to maintain proper postural alignment. Ideal for use in home, school and clinical environments. AADL Approved, Sitter/ Feeder Seat with base K252 for all sizes.