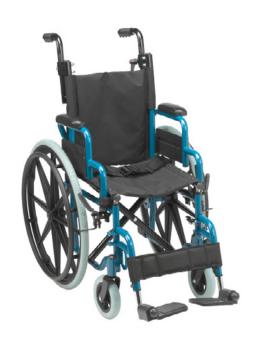

14" W wheelchair only available in Blue

## **FEATURES**

- Available in Two Seat Widths 12" and 14"
- Standard Transit Tie Down Brackets
- WC19 Compliant when used with WB8021 for users between 50 and 80 lbs.
- Height adjustable push handles
- Flip back padded desk arms
- Pelvic belt standard
- Push to lock wheel locks
- 22" Rear wheels with 6" front casters
- Swingaway footrests with tool free height adjustment and calf strap