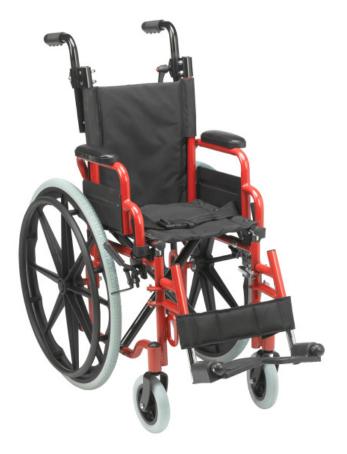

12" W wheelchair only available in Red

Flip-Back Padded Desk Length Arms

Push-to-Lock Brakes

## **FEATURES**

- Available in Two Seat Widths 12" and 14"
- Standard Transit Tie Down Brackets
- WC19 Compliant when used with WB8021 for users between 50 and 80 lbs.
- Height adjustable push handles
- Flip back padded desk arms
- Pelvic belt standard
- Push to lock wheel locks
- 22" Rear wheels with 6" front casters
- Swingaway footrests with tool free height adjustment and calf strap