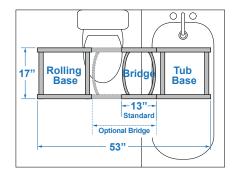

## **FEATURES**

- Compact, 18" x 18", tub base transfer frame that fits inside bathtub
- Standard removable 13" bridge
- Optional fixed bridge in 9" or 11" lengths
- Optional adjustable bridges from 13<sup>1</sup>/<sub>2</sub>" to 17<sup>3</sup>/<sub>4</sub>" or 17<sup>1</sup>/<sub>2</sub>" to 21<sup>3</sup>/<sub>4</sub>" lengths
- Locking system for added safety
- Includes headrest, commode pail, footrests and locking casters, and 1 set of anti-tippers.

Transfer Base Diagram

Fixed-Length Bridge

Adjustable-Length Bridge