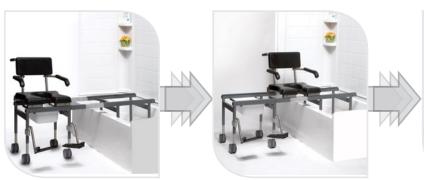

## **FEATURES**

- Compact, 18" x 18", tub base transfer frame that fits inside bathtub
- Standard removable 13" bridge
- Optional fixed bridge in 9" or 11" lengths
- Optional adjustable bridges from 13<sup>1</sup>/<sub>2</sub>" to 17<sup>3</sup>/<sub>4</sub>" or 17<sup>1</sup>/<sub>2</sub>" to 21<sup>3</sup>/<sub>4</sub>" lengths
- Locking system for added safety
- Includes headrest, commode pail, footrests and locking casters, and 1 set of anti-tippers.

Transfer Base Diagram

Fixed-Length Bridge

Adjustable-Length Bridge