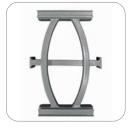

## **FEATURES**

- Compact, 18" x 18", tub base transfer frame that fits inside bathtub
- Standard removable 13" bridge
- Optional fixed bridge in 9" or 11" lengths
- Optional adjustable bridges from 13<sup>1</sup>/<sub>2</sub>" to 17<sup>3</sup>/<sub>4</sub>" or 17<sup>1</sup>/<sub>2</sub>" to 21<sup>3</sup>/<sub>4</sub>" lengths
- Locking system for added safety
- Includes headrest, commode pail, footrests and locking casters, and 1 set of anti-tippers.





Transfer Base Diagram









Fixed-Length Bridge



Adjustable-Length Bridge

## **ACCESSORIES**



Rapid Dry Positioning Belt



Reducer Ring



| ORDER FORM FAX TO 310-305-11                 | 718 OR SUBMIT ONLINE       |                                 | by <b>Clrive</b> |
|----------------------------------------------|----------------------------|---------------------------------|------------------|
| Dealer:                                      | Marked For:                | Account #:                      |                  |
| Date: PO#:                                   |                            | Ordered Bv:                     |                  |
|                                              |                            | ·                               |                  |
|