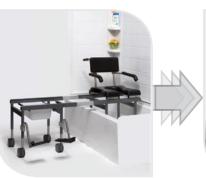

## **FEATURES**

- Compact, 18" x 18", tub base transfer frame that fits inside bathtub
- Standard removable 13" bridge
- Optional fixed bridge in 9" or 11" lengths
- Optional adjustable bridges from 13<sup>1</sup>/<sub>2</sub>" to 17<sup>3</sup>/<sub>4</sub>" or 17<sup>1</sup>/<sub>2</sub>" to 21<sup>3</sup>/<sub>4</sub>" lengths
- Locking system for added safety
- Includes headrest, commode pail, footrests and locking casters, and 1 set of anti-tippers.