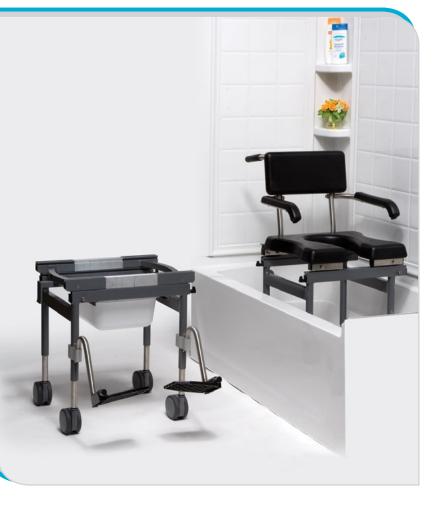

## **FEATURES**

- Compact, 18" x 18", tub base transfer frame that fits inside bathtub
- Standard removable 13" bridge
- Optional fixed bridge in 9" or 11" lengths
- Optional adjustable bridges from 13<sup>1</sup>/<sub>2</sub>" to 17<sup>3</sup>/<sub>4</sub>" or 17<sup>1</sup>/<sub>2</sub>" to 21<sup>3</sup>/<sub>4</sub>" lengths
- Locking system for added safety
- Includes headrest, commode pail, footrests and locking casters, and 1 set of anti-tippers.

Transfer Base Diagram

Fixed-Length Bridge

Adjustable-Length Bridge