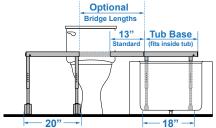

## **FEATURES**

- Compact, 18" x 18", tub base transfer frame that fits inside bathtub
- Standard removable 13" bridge
- Optional fixed bridge in 9" or 11" lengths
- Optional adjustable bridges from 13<sup>1</sup>/<sub>2</sub>" to 17<sup>3</sup>/<sub>4</sub>" or 17<sup>1</sup>/<sub>2</sub>" to 21<sup>3</sup>/<sub>4</sub>" lengths
- Locking system for added safety
- Includes headrest, commode pail, footrests and locking casters, and 1 set of anti-tippers.

Transfer Base Diagram

Fixed-Length Bridge

Adjustable-Length Bridge