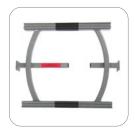

## **FEATURES**

- Compact, 18" x 18", tub base transfer frame that fits inside bathtub
- Standard removable 13" bridge
- Optional fixed bridge in 9" or 11" lengths
- Optional adjustable bridges from 13<sup>1</sup>/<sub>2</sub>" to 17<sup>3</sup>/<sub>4</sub>" or 17<sup>1</sup>/<sub>2</sub>" to 21<sup>3</sup>/<sub>4</sub>" lengths
- Locking system for added safety
- Includes headrest, commode pail, footrests and locking casters, and 1 set of anti-tippers.





Transfer Base Diagram









Fixed-Length Bridge



Adjustable-Length Bridge

## **ACCESSORIES**



Rapid Dry Positioning Belt



Reducer Ring



| ORDER FORM FAX TO 310-305-11                 | 718 OR SUBMIT ONLINE       |                                 | by <b>Clrive</b> |
|----------------------------------------------|----------------------------|---------------------------------|------------------|
| Dealer:                                      | Marked For:                | Account #:                      |                  |
| Date: PO#:                                   |                            | Ordered Bv:                     |                  |
|                                              |                            | ·                               |                  |
|                                              |