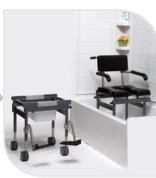

## **FEATURES**

- Compact, 18" x 18", tub base transfer frame that fits inside bathtub
- Standard removable 13" bridge
- Optional fixed bridge in 9" or 11" lengths
- Optional adjustable bridges from 13<sup>1</sup>/<sub>2</sub>" to 17<sup>3</sup>/<sub>4</sub>" or 17<sup>1</sup>/<sub>2</sub>" to 21<sup>3</sup>/<sub>4</sub>" lengths
- Locking system for added safety
- Includes headrest, commode pail, footrests and locking casters, and 1 set of anti-tippers.