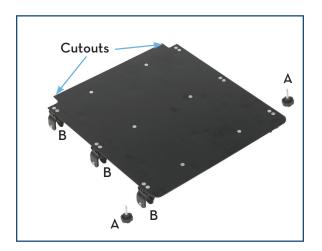

## assembly

- 1. Remove knobs (A) from seat pan attaching brackets
- 2. Mount seat pan on seat rails with the cutout facing the rear of the chair.
- 3. Push seat pan onto seat rails making sure the mounting brackets (B) click in place.
- 4. Install connecting knobs (A)