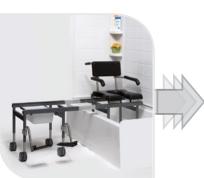

## **FEATURES**

- Compact, 18" x 18", tub base transfer frame that fits inside bathtub
- Standard removable 13" bridge
- Optional fixed bridge in 9" or 11" lengths
- Optional adjustable bridges from 13<sup>1</sup>/<sub>2</sub>" to 17<sup>3</sup>/<sub>4</sub>" or 17<sup>1</sup>/<sub>2</sub>" to 21<sup>3</sup>/<sub>4</sub>" lengths
- Locking system for added safety
- Includes headrest, commode pail, footrests and locking casters

Transfer Base Diagram

Fixed-Length Bridge

Adjustable-Length Bridge