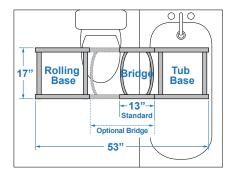

## **FEATURES**

- Compact, 18" x 18", tub base transfer frame that fits inside bathtub
- Standard removable 13" bridge
- Optional fixed bridge in 9" or 11" lengths
- Optional adjustable bridges from 13<sup>1</sup>/<sub>2</sub>" to 17<sup>3</sup>/<sub>4</sub>" or 17<sup>1</sup>/<sub>2</sub>" to 21<sup>3</sup>/<sub>4</sub>" lengths
- Locking system for added safety
- Includes headrest, commode pail, footrests and locking casters

Transfer Base Diagram

Fixed-Length Bridge

Adjustable-Length Bridge