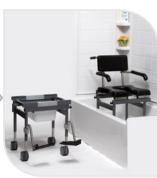

## **FEATURES**

- Compact, 18" x 18", tub base transfer frame that fits inside bathtub
- Standard removable 13" bridge
- Optional fixed bridge in 9" or 11" lengths
- Optional adjustable bridges from 13<sup>1</sup>/<sub>2</sub>" to 17<sup>3</sup>/<sub>4</sub>" or 17<sup>1</sup>/<sub>2</sub>" to 21<sup>3</sup>/<sub>4</sub>" lengths
- Locking system for added safety
- Includes headrest, commode pail, footrests and locking casters

Transfer Base Diagram

Fixed-Length Bridge

Adjustable-Length Bridge