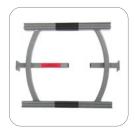

## **FEATURES**

- Compact, 18" x 18", tub base transfer frame that fits inside bathtub
- Standard removable 13" bridge
- Optional fixed bridge in 9" or 11" lengths
- Optional adjustable bridges from 13<sup>1</sup>/<sub>2</sub>" to 17<sup>3</sup>/<sub>4</sub>" or 17<sup>1</sup>/<sub>2</sub>" to 21<sup>3</sup>/<sub>4</sub>" lengths
- Locking system for added safety
- Includes headrest, commode pail, footrests and locking casters





Transfer Base Diagram









Fixed-Length Bridge



Adjustable-Length Bridge

## **ACCESSORIES**



Rapid Dry Positioning Belt



Reducer Ring

Padded Reducer Ring



## ORDER FORM FAX TO 310-305-1718 OR SUBMIT ONLINE \_\_\_\_\_\_ Marked For: \_\_\_\_\_\_ Account #: \_\_\_\_\_ PO#: \_\_\_\_\_ Ordered By: \_\_\_\_\_ Date: \_\_\_\_\_ Fax: \_\_\_\_\_ \_\_\_\_\_ E-mail: \_\_\_\_\_ Phone: Ship to address: \_\_\_ BTV-5100 STANDARD FULL SYSTEM \$4,585 CONFIGURATION (includes 13" bridge, armrests and footrests) **CONFIGURE YOUR OWN** BTV-5102 Seating \$1,465 Transfer Base BTV-5101 \$2,450 Weight Capacity 300 lb 19" Seat Width 18" Seat Depth 9"W x 14.5"L Seat Hole Seat Height Range 24.5", 25.25", 26", 26.75", 27.5" Back Height 15" Back Width 16.5" 20.5" Maximum Top of Tub Clearance Height Overall Length 53" **Tub Base Dimensions** 18"W x 17"D 20"W