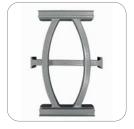

## **FEATURES**

- Compact, 18" x 18", tub base transfer frame that fits inside bathtub
- Standard removable 13" bridge
- Optional fixed bridge in 9" or 11" lengths
- Optional adjustable bridges from 13<sup>1</sup>/<sub>2</sub>" to 17<sup>3</sup>/<sub>4</sub>" or 17<sup>1</sup>/<sub>2</sub>" to 21<sup>3</sup>/<sub>4</sub>" lengths
- Locking system for added safety
- Includes headrest, commode pail, footrests and locking casters





Transfer Base Diagram









Fixed-Length Bridge



Adjustable-Length Bridge

## **ACCESSORIES**



Rapid Dry Positioning Belt



Reducer Ring

Padded Reducer Ring



## ORDER FORM FAX TO 310-305-1718 OR SUBMIT ONLINE \_\_\_\_\_\_ Marked For: \_\_\_\_\_\_ Account #: \_\_\_\_\_ PO#: \_\_\_\_\_ Ordered By: \_\_\_\_\_ Date: \_\_\_\_\_ Fax: \_\_\_\_\_ \_\_\_\_\_ E-mail: \_\_\_\_\_ Phone: Ship to address: \_\_\_ BTV-5100 STANDARD FULL SYSTEM \$4,585 CONFIGURATION (includes 13" bridge, armrests and footrests) **CONFIGURE YOUR OWN** BTV-5102 Seating \$1,465 Transfer Base BTV-5101 \$2,450 Weight Capacity 300 lb 19" Seat Width 18" Seat Depth 9"W x 14.5"L Seat Hole Seat Height Range 24.5", 25.25", 26", 26.75", 27.5" Back Height 15" Back Width 16.5" 20.5" Maximum Top of Tub Clearance Height Overall Length 53" **Tub Base Dimens