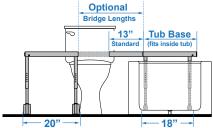

## **FEATURES**

- Compact, 18" x 18", tub base transfer frame that fits inside bathtub
- Standard removable 13" bridge
- Optional fixed bridge in 9" or 11" lengths
- Optional adjustable bridges from 13<sup>1</sup>/<sub>2</sub>" to 17<sup>3</sup>/<sub>4</sub>" or 17<sup>1</sup>/<sub>2</sub>" to 21<sup>3</sup>/<sub>4</sub>" lengths
- Locking system for added safety
- Includes headrest, commode pail, footrests and locking casters

Transfer Base Diagram

Fixed-Length Bridge

Adjustable-Length Bridge