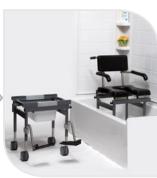

## **FEATURES**

- Compact, 18" x 18", tub base transfer frame that fits inside bathtub
- Standard removable 13" bridge
- Optional fixed bridge in 9" or 11" lengths
- Optional adjustable bridges from 13<sup>1</sup>/<sub>2</sub>" to 17<sup>3</sup>/<sub>4</sub>" or 17<sup>1</sup>/<sub>2</sub>" to 21<sup>3</sup>/<sub>4</sub>" lengths
- Locking system for added safety
- Includes headrest, commode pail, footrests and locking casters