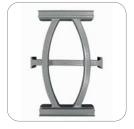

## **FEATURES**

- Compact, 18" x 18", tub base transfer frame that fits inside bathtub
- Standard removable 13" bridge
- Optional fixed bridge in 9" or 11" lengths
- Optional adjustable bridges from 13<sup>1</sup>/<sub>2</sub>" to 17<sup>3</sup>/<sub>4</sub>" or 17<sup>1</sup>/<sub>2</sub>" to 21<sup>3</sup>/<sub>4</sub>" lengths
- Locking system for added safety
- Includes headrest, commode pail, footrests and locking casters





Transfer Base Diagram









Fixed-Length Bridge



Adjustable-Length Bridge

## **ACCESSORIES**



Rapid Dry Positioning Belt



Reducer Ring



|  | ORDER FORM | FAX TO 905-787-8550 | <b>OR SUBMIT ONLIN</b> |
|--|------------|---------------------|------------------------|
|--|------------|---------------------|------------------------|

| Dealer:                                                            | _ Marked For:                 | Account #:                      |            |  |
|--------------------------------------------------------------------|-------------------------------|---------------------------------|------------|--|
| Date:                                                              | _ PO#:                        | Ordered By:                     |            |  |
| Phone: