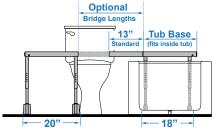

## **FEATURES**

- Compact, 18" x 18", tub base transfer frame that fits inside bathtub
- Standard removable 13" bridge
- Optional fixed bridge in 9" or 11" lengths
- Optional adjustable bridges from 13<sup>1</sup>/<sub>2</sub>" to 17<sup>3</sup>/<sub>4</sub>" or 17<sup>1</sup>/<sub>2</sub>" to 21<sup>3</sup>/<sub>4</sub>" lengths
- Locking system for added safety
- Includes headrest, commode pail, footrests and locking casters

| Dealer:                                                            | _ Marked For:                 | Account #:                      |            |  |
|--------------------------------------------------------------------|-------------------------------|---------------------------------|------------|--|
| Date:                                                              | _ PO#:                        | Ordered By:                     |            |  |
| Phone:                                                             | Fax                           | E-mail:                         |            |  |
|                                                                    |                               | E mail                          |            |  |
| Ship to address:                                                   |                               |                                 |            |  |
|                                                                    |                               |                                 |            |  |
| STANDARD FULL SYSTEM                                               | BTV-5100                      |                                 |            |  |
| <b>CONFIGURATION</b> (includes 13" bridge, armrests and footrests) | \$6,189.75                    |                                 |            |  |
|                                                                    |                               |                                 |            |  |
| CONFIGURE YOUR OWN Seating                                         | BTV-5102                      |                                 |            |  |
|                                                                    | \$1,977.75                    |                                 |            |  |
| Transfer Base                                                      | <b>BTV-5101</b><br>\$3,307.50 |                                 |            |  |
| Weight Capacity                                                    | 300 lb                        |                                 |            |  |
| Seat Width                                                         | 19"                           |                                 |            |  |
| Seat Depth                                                         | 18"                           |                                 |            |  |
| Seat Hole                                                          | 9"W x 14.5"L                  |                                 |            |  |
| Seat Height Range                                                  | 24.5", 25.25"                 | , 26", 26.75", 27.5"            |            |  |
| Back Height                                                        | 15"                           |                                 |            |  |
| Back Width                                                         | 16.5"                         |                                 |            |  |
| Maximum Top of Tub Clearance Height                                | 20.5"                         |                                 |            |  |
| Overall Length                                                     | 53"                           |                                 |            |  |
| Tub Base Dimensions                                                | 18"W x 17"D                   |                                 |            |  |
| Rolling Base Dimensions                                            | 20"W x 17"D                   |                                 |            |  |
| Tub Base +Bridge Weight                                            | 20 lb                         |                                 |            |  |
| Chair + Rolling Base Weight                                        | 40 lb                         |                                 |            |  |
| ACCESSORIES                                                        |                               |                                 |            |  |
| Armrests (included in standard system)                             | BTV-R5105                     |                                 | \$418.50   |  |
| Footrests (included in standard system)                            | BTZ-A5125                     |                                 | \$486.00   |  |
| Fixed-Length Bridge                                                | BTV-A5109                     | 9"                              | \$627.75   |  |
|                                                                    | BTV-A511                      | 11"                             | \$715.00   |  |
| Adjustable-Length Bridge                                           | BTV-A5104                     | 13.5" - 17.75"                  | \$1,208.25 |  |
|                                                                    | BTV-A5105                     | 17.5" - 21.75"                  | \$1,208.25 |  |
| Lap Belt                                                           | BTV-A5135                     |                                 | \$94.50    |  |
| Rapid Dry Positioning Belt                                         | BCZ-A8833M                    | Width: 4", Fit range: 22" - 68" | \$351.00   |  |
|                                                                    | BCZ-A8833L                    | Width: 5", Fit range: 25" - 72" | \$351.00   |  |
| Padded Reducer Ring                                                | TZ-A4965XS                    | Hole: 5"W x 6"L                 | \$371.25   |  |
|                                                                    | TZ-A4960S                     | Hole: 7"W x 8"L                 | \$371.25   |  |