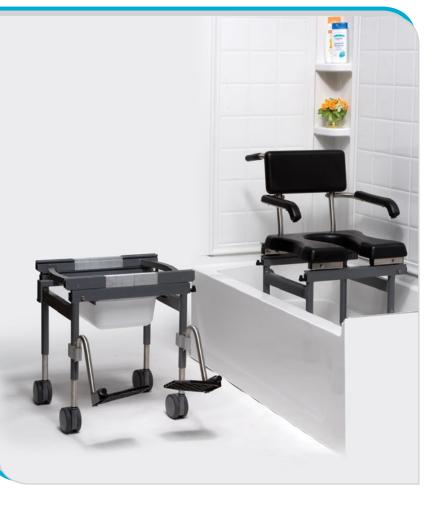

## **FEATURES**

- Compact, 18" x 18", tub base transfer frame that fits inside bathtub
- Standard removable 13" bridge
- Optional fixed bridge in 9" or 11" lengths
- Optional adjustable bridges from 13<sup>1</sup>/<sub>2</sub>" to 17<sup>3</sup>/<sub>4</sub>" or 17<sup>1</sup>/<sub>2</sub>" to 21<sup>3</sup>/<sub>4</sub>" lengths
- Locking system for added safety
- Includes headrest, commode pail, footrests and locking casters