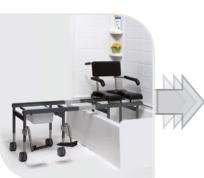

## **FEATURES**

- Compact, 18" x 18", tub base transfer frame that fits inside bathtub
- Standard removable 13" bridge
- Optional fixed bridge in 9" or 11" lengths
- Optional adjustable bridges from 13<sup>1</sup>/<sub>2</sub>" to 17<sup>3</sup>/<sub>4</sub>" or 17<sup>1</sup>/<sub>2</sub>" to 21<sup>3</sup>/<sub>4</sub>" lengths
- Locking system for added safety
- Includes headrest, commode pail, footrests and locking casters