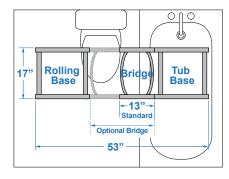

## **FEATURES**

- Compact, 18" x 18", tub base transfer frame that fits inside bathtub
- Standard removable 13" bridge
- Optional fixed bridge in 9" or 11" lengths
- Optional adjustable bridges from 13<sup>1</sup>/<sub>2</sub>" to 17<sup>3</sup>/<sub>4</sub>" or 17<sup>1</sup>/<sub>2</sub>" to 21<sup>3</sup>/<sub>4</sub>" lengths
- Locking system for added safety
- Includes headrest, commode pail, footrests and locking casters

Transfer Base Diagram

Fixed-Length Bridge

Adjustable-Length Bridge

| Dealer:                                                            | _ Marked For:                 | Account #:                      |            |  |
|--------------------------------------------------------------------|-------------------------------|---------------------------------|------------|--|
| Date:                                                              | _ PO#:                        | Ordered By:                     |            |  |
| Phone:                                                             | Fax                           | E-mail:                         |            |  |
|                                                                    |                               | E mail                          |            |  |
| Ship to address:                                                   |                               |                                 |            |  |
|                                                                    |                               |                                 |            |  |
| STANDARD FULL SYSTEM                                               | BTV-5100                      |                                 |            |  |
| <b>CONFIGURATION</b> (includes 13" bridge, armrests and footrests) | \$6,189.75                    |                                 |            |  |
|                                                                    |                               |                                 |            |  |
| CONFIGURE YOUR OWN Seating                                         | BTV-5102                      |                                 |            |  |
|                                                                    | \$1,977.75                    |                                 |            |  |
| Transfer Base                                                      | <b>BTV-5101</b><br>\$3,307.50 |                                 |            |  |
| Weight Capacity                                                    | 300 lb                        |                                 |            |  |
| Seat Width                                                         | 19"                           |                                 |            |  |
| Seat Depth                                                         | 18"                           |                                 |            |  |
| Seat Hole                                                          | 9"W x 14.5"L                  |                                 |            |  |
| Seat Height Range                                                  | 24.5", 25.25"                 | , 26", 26.75", 27.5"            |            |  |
| Back Height                                                        | 15"                           |                                 |            |  |
| Back Width                                                         | 16.5"                         |                                 |            |  |
| Maximum Top of Tub Clearance Height                                | 20.5"                         |                                 |            |  |
| Overall Length                                                     | 53"                           |                                 |            |  |
| Tub Base Dimensions                                                | 18"W x 17"D                   |                                 |            |  |
| Rolling Base Dimensions                                            | 20"W x 17"D                   |                                 |            |  |
| Tub Base +Bridge Weight                                            | 20 lb                         |                                 |            |  |
| Chair + Rolling Base Weight                                        | 40 lb                         |                                 |            |  |
| ACCESSORIES                                                        |                               |                                 |            |  |
| Armrests (included in standard system)                             | BTV-R5105                     |                                 | \$418.50   |  |
| Footrests (included in standard system)                            | BTZ-A5125                     |                                 | \$486.00   |  |
| Fixed-Length Bridge                                                | BTV-A5109                     | 9"                              | \$627.75   |  |
|                                                                    | BTV-A511                      | 11"                             | \$715.00   |  |
| Adjustable-Length Bridge                                           | BTV-A5104                     | 13.5" - 17.75"                  | \$1,208.25 |  |
|                                                                    | BTV-A5105                     | 17.5" - 21.75"                  | \$1,208.25 |  |
| Lap Belt                                                           | BTV-A5135                     |                                 | \$94.50    |  |
| Rapid Dry Positioning Belt                                         | BCZ-A8833M                    | Width: 4", Fit range: 22" - 68" | \$351.00   |  |
|                                                                    | BCZ-A8833L                    | Width: 5", Fit range: 25" - 72" | \$351.00   |  |
| Padded Reducer Ring                                                | TZ-A4965XS                    | Hole: 5"W x 6"L                 | \$371.25   |  |
|                                                                    | TZ-A4960S                     | Hole: 7"W x 8"L                 | \$371.25   |  |