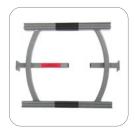

## **FEATURES**

- Compact, 18" x 18", tub base transfer frame that fits inside bathtub
- Standard removable 13" bridge
- Optional fixed bridge in 9" or 11" lengths
- Optional adjustable bridges from 13<sup>1</sup>/<sub>2</sub>" to 17<sup>3</sup>/<sub>4</sub>" or 17<sup>1</sup>/<sub>2</sub>" to 21<sup>3</sup>/<sub>4</sub>" lengths
- Locking system for added safety
- Includes headrest, commode pail, footrests and locking casters





Transfer Base Diagram









Fixed-Length Bridge



Adjustable-Length Bridge

## **ACCESSORIES**



Rapid Dry Positioning Belt



Reducer Ring



|  | ORDER FORM | FAX TO 905-787-8550 | <b>OR SUBMIT ONLIN</b> |
|--|------------|---------------------|------------------------|
|--|------------|---------------------|------------------------|

| Dealer:                                                            | _ Marked For:                 | Account #:                      |            |  |
|--------------------------------------------------------------------|-------------------------------|---------------------------------|------------|--|
| Date:                                                              | _ PO#:                        | Ordered By:                     |            |  |
| Phone: