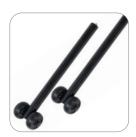

## **ACCESSORIES**

**Headrest Extension** 

**Elevating Legrests** 

**Anti-Tipper** 

## **ACCESSORIES** (fit all sizes of wheelchair unless noted)

| Headrest Extension | WB 8021 | \$129.60 |
|--------------------|---------|----------|
| Elevating Legrests | WB ELR  | \$216.00 |
| Anti-Tippers       | STDS819 | \$52.75  |