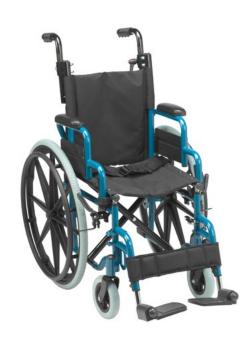

14" W wheelchair only available in Blue

## **FEATURES**

- Available in Two Seat Widths 12" and 14"
- Standard Transit Tie Down Brackets
- WC19 Compliant when used with WB8021 for users between 50 and 80 lbs.
- Height adjustable push handles
- Flip back padded desk arms
- Pelvic belt standard
- Push to lock wheel locks
- 22" Rear wheels with 6" front casters
- Swingaway footrests with tool free height adjustment and calf strap