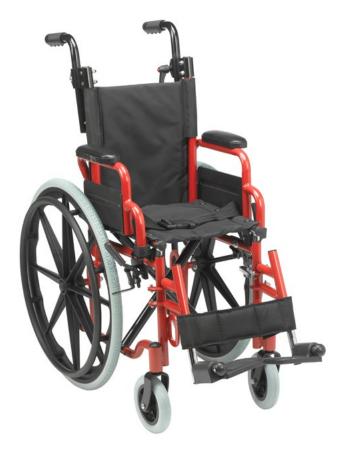

12" W wheelchair only available in Red

Flip-Back Padded Desk Length Arms

**Push-to-Lock Brakes** 

## **FEATURES**

- Available in Two Seat Widths 12" and 14"
- Standard Transit Tie Down Brackets
- WC19 Compliant when used with WB8021 for users between 50 and 80 lbs.
- Height adjustable push handles
- Flip back padded desk arms
- Pelvic belt standard
- Push to lock wheel locks
- 22" Rear wheels with 6" front casters
- Swingaway footrests with tool free height adjustment and calf strap