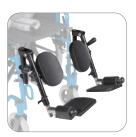

## **ACCESSORIES**

**Headrest Extension** 

**Elevating Legrests** 

**Anti-Tipper** 

## **ACCESSORIES** (fit all sizes of wheelchair unless noted)

| Headrest Extension | WB 8021 | \$129.60 |
|--------------------|---------|----------|
| Elevating Legrests | WB ELR  | \$216.00 |
| Anti-Tippers       | STDS819 | \$52.75  |