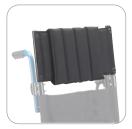

## **ACCESSORIES**

**Headrest Extension** 

**Elevating Legrests** 

**Anti-Tipper** 

## **ACCESSORIES** (fit all sizes of wheelchair unless noted)

| Headrest Extension | WB 8021 | \$129.60 |
|--------------------|---------|----------|
| Elevating Legrests | WB ELR  | \$216.00 |
| Anti-Tippers       | STDS819 | \$52.75  |