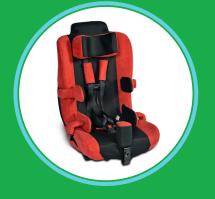

### ACCESSORIES

ontinence Covers

**Retainer Clip Guard** 

The Spirit Plus<sup>™</sup> Car Seat provides positioning support for users with mild to complex positioning needs. The Spirit Plus is the only Car Seat on the market today offering swing-away padded trunk supports, hip supports and abductor.

## **AVAILABLE COLORS**

Convertible Pink (CP)

Go Kart Green (GG)

Rally Blue (RB)

Roadster Red (RR) Speedway Gray (SG)

| BE | NE | Fľ | TS |
|----|----|----|----|

#### **FEATURES**

| User Need<br>Accommodation       | <ul> <li>Two sizes with seat depth extender (12–16") allow for built-in growth</li> <li>Height &amp; weight capacities support users up to 66" in height and<br/>130 lb. in weight</li> </ul> |
|----------------------------------|-----------------------------------------------------------------------------------------------------------------------------------------------------------------------------------------------|
| Optimal Support                  | <ul> <li>Recline bar adds 25° of extra tilt for added comfort</li> <li>Trunk &amp; hip supports and abductor help maintain proper positioning and postural support</li> </ul>                 |
| User Safety & Security           | <ul> <li>Memory foam back/seat padding reduces sores and fatigue</li> <li>Open shell design with low-profile sides and swing-away supports for easy transfers</li> </ul>                      |
| Accessory &<br>Expansion Options | Optional incontinence covers, anti-thrust wedge and buckle guard available                                                                                                                    |