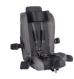

#### **FEATURES**

| User Need<br>Accommodation       | <ul> <li>Two sizes with seat depth extender (12–16") allow for built-in growth</li> <li>Height &amp; weight capacities support users up to 66" in height and<br/>130 lb. in weight</li> </ul> |
|----------------------------------|-----------------------------------------------------------------------------------------------------------------------------------------------------------------------------------------------|
| Optimal Support                  | <ul> <li>Recline bar adds 25° of extra tilt for added comfort</li> <li>Trunk &amp; hip supports and abductor help maintain proper positioning and postural support</li> </ul>                 |
| User Safety & Security           | <ul> <li>Memory foam back/seat padding reduces sores and fatigue</li> <li>Open shell design with low-profile sides and swing-away supports for easy transfers</li> </ul>                      |
| Accessory &<br>Expansion Options | Optional incontinence covers, anti-thrust wedge and buckle guard available                                                                                                                    |