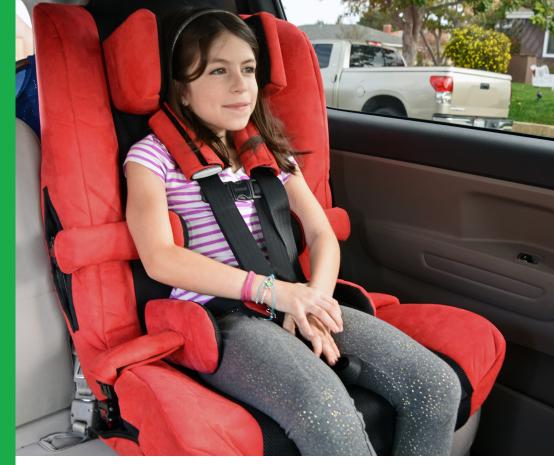

### ACCESSORIES

ontinence Covers

**Retainer Clip Guard** 

The Spirit Plus<sup>™</sup> Car Seat provides positioning support for users with mild to complex positioning needs. The Spirit Plus is the only Car Seat on the market today offering swing-away padded trunk supports, hip supports and abductor.

#### **FEATURES**

| User Need<br>Accommodation       | <ul> <li>Two sizes with seat depth extender (12–16") allow for built-in growth</li> <li>Height &amp; weight capacities support users up to 66" in height and<br/>130 lb. in weight</li> </ul> |
|----------------------------------|-----------------------------------------------------------------------------------------------------------------------------------------------------------------------------------------------|
| Optimal Support                  | <ul> <li>Recline bar adds 25° of extra tilt for added comfort</li> <li>Trunk &amp; hip supports and abductor help maintain proper positioning and postural support</li> </ul>                 |
| User Safety & Security           | <ul> <li>Memory foam back/seat padding reduces sores and fatigue</li> <li>Open shell design with low-profile sides and swing-away supports for easy transfers</li> </ul>                      |
| Accessory &<br>Expansion Options | Optional incontinence covers, anti-thrust wedge and buckle guard available                                                                                                                    |