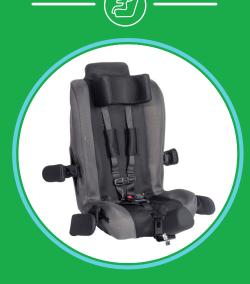

### ACCESSORIES

ontinence Covers

**Retainer Clip Guard** 

The Spirit Plus<sup>™</sup> Car Seat provides positioning support for users with mild to complex positioning needs. The Spirit Plus is the only Car Seat on the market today offering swing-away padded trunk supports, hip supports and abductor.

#### **FEATURES**

| User Need<br>Accommodation       | <ul> <li>Two sizes with seat depth extender (12–16") allow for built-in growth</li> <li>Height &amp; weight capacities support users up to 66" in height and<br/>130 lb. in weight</li> </ul> |
|----------------------------------|-----------------------------------------------------------------------------------------------------------------------------------------------------------------------------------------------|
| Optimal Support                  | <ul> <li>Recline bar adds 25° of extra tilt for added comfort</li> <li>Trunk &amp; hip supports and abductor help maintain proper positioning and postural support</li> </ul>                 |
| User Safety & Security           | <ul> <li>Memory foam back/seat padding reduces sores and fatigue</li> <li>Open shell design with low-profile sides and swing-away supports for easy transfers</li> </ul>                      |
| Accessory &<br>Expansion Options | Optional incontinence covers, anti-thrust wedge and buckle guard available                                                                                                                    |