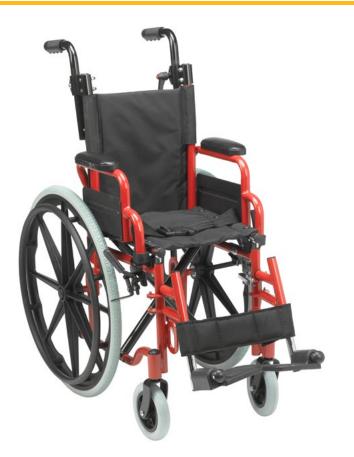

## Wallaby Pediatric Folding Wheelchair

12" W wheelchair only available in Red

Flip-Back Padded Desk Length Arms

Push-to-Lock Brakes

## **FEATURES**

- Available in Two Seat Widths 12" and 14"
- Standard Transit Tie Down Brackets
- WC19 Compliant when used with WB8021 for users between 50 and 80 lbs.
- Height adjustable push handles
- Flip back padded desk arms
- Pelvic belt standard
- Push to lock wheel locks
- 22" Rear wheels with 6" front casters
- Swingaway footrests with tool free height adjustment and calf strap