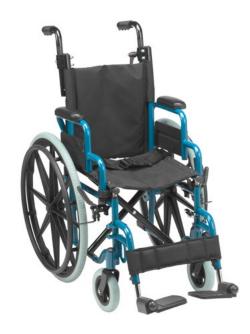

## Wallaby Pediatric Folding Wheelchair



12" W wheelchair only available in Red



Flip-Back Padded Desk Length Arms



Push-to-Lock Brakes

## **FEATURES**

- Available in Two Seat Widths 12" and 14"
- Standard Transit Tie Down Brackets
- WC19 Compliant when used with WB8021 for users between 50 and 80 lbs.
- Height adjustable push handles
- Flip back padded desk arms
- Pelvic belt standard
- Push to lock wheel locks
- 22" Rear wheels with 6" front casters
- Swingaway footrests with tool free height adjustment and calf strap



14" W wheelchair only available in Blue

## ACCESSORIES



**Headrest Extension** 



**Elevating Legrests** 



Anti-Tipper



## ORDER FORM FAX TO 310-305-1718 OR SUBMIT ONLINE

| Dealer:          | Marked For: | Account #:  |
|------------------|-------------|-------------|
| Date:            | PO#:        | Ordered By: |
| Phone:           | Fax:        | E-mail:     |
| Ship to address: |             |             |

| BASE UNIT                           | <b>WB1200-2GFR</b><br>\$550 | <b>WB1400-2GJB</b><br>\$550 |
|-------------------------------------|-----------------------------|-----------------------------|
| Seat Dimensions                     | 12″ W x 12″D                | 14"W x 14"D                 |
| Weight Capacity                     | 150 lb                      | 15