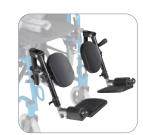

## **FEATURES**

- Available in Two Seat Widths 12" and 14"
- Standard Transit Tie Down Brackets
- WC19 Compliant when used with WB8021 for users between 50 and 80 lbs.
- Height adjustable push handles
- Flip back padded desk arms
- Pelvic belt standard
- Push to lock wheel locks
- 22" Rear wheels with 6" front casters
- Swingaway footrests with tool free height adjustment and calf strap

## ACCESSORIES

**Headrest Extension** 

**Elevating Legrests** 

Anti-Tipper

| ACCESSORIES (fit all sizes of wheelchair unless noted) |         |       |       |  |  |
|--------------------------------------------------------|---------|-------|-------|--|--|
| Headrest Extension                                     | WB 8021 | E0966 | \$96  |  |  |
| Elevating Legrests                                     | WB ELR  | E0990 | \$160 |  |  |
| Anti-Tippers                                           | STDS819 | E0971 | \$80  |  |  |