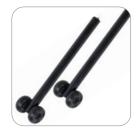

## ACCESSORIES

**Headrest Extension** 

**Elevating Legrests** 

Anti-Tipper

| ACCESSORIES (fit all sizes of wheelchair unless noted) |         |       |       |  |  |
|--------------------------------------------------------|---------|-------|-------|--|--|
| Headrest Extension                                     | WB 8021 | E0966 | \$96  |  |  |
| Elevating Legrests                                     | WB ELR  | E0990 | \$160 |  |  |
| Anti-Tippers                                           | STDS819 | E0971 | \$80  |  |  |