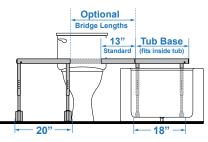

## FEATURES

- Compact, 18" x 18", tub base transfer frame that fits inside bathtub
- Standard removable 13" bridge
- Optional fixed bridge in 9" or 11" lengths
- Optional adjustable bridges from 13<sup>1</sup>/<sub>2</sub>" to 17<sup>3</sup>/<sub>4</sub>" or 17<sup>1</sup>/<sub>2</sub>" to 21<sup>3</sup>/<sub>4</sub>" lengths
- Locking system for added safety
- Includes headrest, commode pail, footrests and locking casters

| <b>STANDARD FULL SYSTEM</b><br><b>CONFIGURATION</b><br>(includes 13" bridge, armrests and footrests) | <b>BTV-5100</b><br>\$4,585 |                                   |       |  |
|------------------------------------------------------------------------------------------------------|----------------------------|-----------------------------------|-------|--|
| CONFIGURE YOUR OWN                                                                                   |                            |                                   |       |  |
| Seating                                                                                              | <b>BTV-5102</b><br>\$1,465 |                                   |       |  |
| Transfer Base                                                                                        | <b>BTV-5101</b><br>\$2,450 |                                   |       |  |
| Weight Capacity                                                                                      | 300 lb                     |                                   |       |  |
| Seat Width                                                                                           | 19″                        |                                   |       |  |
| Seat Depth                                                                                           | 18″                        |                                   |       |  |
| Seat Hole                                                                                            | 9″W x 14.5″L               |                                   |       |  |
| Seat Height Range                                                                                    | 24.5", 25.25", 2           | 24.5", 25.25", 26", 26.75", 27.5" |       |  |
| Back Height                                                                                          | 15″                        |                                   |       |  |
| Back Width                                                                                           | 16.5″                      |                                   |       |  |
| Maximum Top of Tub Clearance Height                                                                  | 20.5″                      |                                   |       |  |
| Overall Length                                                                                       | 53″                        |                                   |       |  |
| Tub Base Dimensions                                                                                  | 18″W x 17″D                |                                   |       |  |
| Rolling Base Dimensions                                                                              | 20″W x 17″D                |                                   |       |  |
| Tub Base +Bridge Weight                                                                              | 20 lb                      |                                   |       |  |
| Chair + Rolling Base Weight                                                                          | 40 lb                      |                                   |       |  |
| ACCESSORIES                                                                                          |                            |                                   |       |  |
| Armrests (included in standard system)                                                               | BTV-R5105                  |                                   | \$310 |  |
| Footrests (included in standard system)                                                              | BTZ-A5125                  |                                   | \$360 |  |
| Fixed-Length Bridge                                                                                  | BTV-A5109                  | 9″                                | \$465 |  |
|                                                                                                      | BTV-A511                   | 11″                               | \$530 |  |
| Adjustable-Length Bridge                                                                             | BTV-A5104                  | 13.5″ - 17.75″                    | \$895 |  |
|                                                                                                      | BTV-A5105                  | 17.5″ - 21.75″                    | \$895 |  |
| Lap Belt                                                                                             | BTV-A5135                  |                                   | \$70  |  |
| Rapid Dry Positioning Belt                                                                           | BCZ-A8833M                 | Width: 4", Fit range: 22" - 68"   | \$260 |  |
|                                                                                                      | BCZ-A8833L                 | Width: 5", Fit range: 25" - 72"   | \$260 |  |
| Padded Reducer Ring                                                                                  | TZ-A4965XS                 | Hole: 5″W x 6″L                   | \$275 |  |
|                                                                                                      | TZ-A4960S                  | Hole: 7″W x 8″L                   | \$275 |  |