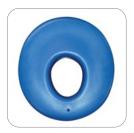

Transfer Base Diagram

Fixed-Length Bridge

Adjustable-Length Bridge

ACCESSORIES

Rapid Dry Positioning Belt

**Reducer Ring** 

| <b>STANDARD FULL SYSTEM</b><br><b>CONFIGURATION</b><br>(includes 13" bridge, armrests and footrests) | <b>BTV-5100</b><br>\$4,585 |                                   |       |  |
|------------------------------------------------------------------------------------------------------|----------------------------|-----------------------------------|-------|--|
| CONFIGURE YOUR OWN                                                                                   |                            |                                   |       |  |
| Seating                                                                                              | <b>BTV-5102</b><br>\$1,465 |                                   |       |  |
| Transfer Base                                                                                        | <b>BTV-5101</b><br>\$2,450 |                                   |       |  |
| Weight Capacity                                                                                      | 300 lb                     |                                   |       |  |
| Seat Width                                                                                           | 19″                        |                                   |       |  |
| Seat Depth                                                                                           | 18″                        |                                   |       |  |
| Seat Hole                                                                                            | 9″W x 14.5″L               |                                   |       |  |
| Seat Height Range                                                                                    | 24.5", 25.25", 2           | 24.5", 25.25", 26", 26.75", 27.5" |       |  |
| Back Height                                                                                          | 15″                        |                                   |       |  |
| Back Width                                                                                           | 16.5″                      |                                   |       |  |
| Maximum Top of Tub Clearance Height                                                                  | 20.5″                      |                                   |       |  |
| Overall Length                                                                                       | 53″                        |                                   |       |  |
| Tub Base Dimensions                                                                                  | 18″W x 17″D                |                                   |       |  |
| Rolling Base Dimensions                                                                              | 20″W x 17″D                |                                   |       |  |
| Tub Base +Bridge Weight                                                                              | 20 lb                      |                                   |       |  |
| Chair + Rolling Base Weight                                                                          | 40 lb                      |                                   |       |  |
| ACCESSORIES                                                                                          |                            |                                   |       |  |
| Armrests (included in standard system)                                                               | BTV-R5105                  |                                   | \$310 |  |
| Footrests (included in standard system)                                                              | BTZ-A5125                  |                                   | \$360 |  |
| Fixed-Length Bridge                                                                                  | BTV-A5109                  | 9″                                | \$465 |  |
|                                                                                                      | BTV-A511                   | 11″                               | \$530 |  |
| Adjustable-Length Bridge                                                                             | BTV-A5104                  | 13.5″ - 17.75″                    | \$895 |  |
|                                                                                                      | BTV-A5105                  | 17.5″ - 21.75″                    | \$895 |  |
| Lap Belt                                                                                             | BTV-A5135                  |                                   | \$70  |  |
| Rapid Dry Positioning Belt                                                                           | BCZ-A8833M                 | Width: 4", Fit range: 22" - 68"   | \$260 |  |
|                                                                                                      | BCZ-A8833L                 | Width: 5", Fit range: 25" - 72"   | \$260 |  |
| Padded Reducer Ring                                                                                  | TZ-A4965XS                 | Hole: 5″W x 6″L                   | \$275 |  |
|                                                                                                      | TZ-A4960S                  | Hole: 7″W x 8″L                   | \$275 |  |