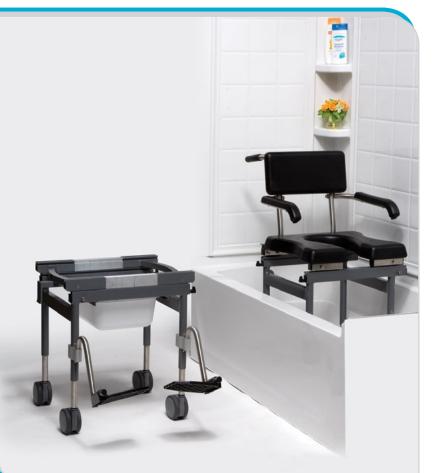

## FEATURES

- Compact, 18" x 18", tub base transfer frame that fits inside bathtub
- Standard removable 13" bridge
- Optional fixed bridge in 9" or 11" lengths
- Optional adjustable bridges from 13<sup>1</sup>/<sub>2</sub>" to 17<sup>3</sup>/<sub>4</sub>" or 17<sup>1</sup>/<sub>2</sub>" to 21<sup>3</sup>/<sub>4</sub>" lengths
- Locking system for added safety
- Includes headrest, commode pail, footrests and locking casters