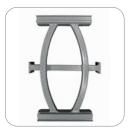

Transfer Base Diagram

Fixed-Length Bridge

Adjustable-Length Bridge

ACCESSORIES

Rapid Dry Positioning Belt

**Reducer Ring** 

| <b>STANDARD FULL SYSTEM</b><br><b>CONFIGURATION</b><br>(includes 13" bridge, armrests and footrests) | <b>BTV-5100</b><br>\$4,585 |                                   |       |  |
|------------------------------------------------------------------------------------------------------|----------------------------|-----------------------------------|-------|--|
| CONFIGURE YOUR OWN                                                                                   |                            |                                   |       |  |
| Seating                                                                                              | <b>BTV-5102</b><br>\$1,465 |                                   |       |  |
| Transfer Base                                                                                        | <b>BTV-5101</b><br>\$2,450 |                                   |       |  |
| Weight Capacity                                                                                      | 300 lb                     |                                   |       |  |
| Seat Width                                                                                           | 19″                        |                                   |       |  |
| Seat Depth                                                                                           | 18″                        |                                   |       |  |
| Seat Hole                                                                                            | 9″W x 14.5″L               |                                   |       |  |
| Seat Height Range                                                                                    | 24.5", 25.25", 2           | 24.5", 25.25", 26", 26.75", 27.5" |       |  |
| Back Height                                                                                          | 15″                        |                                   |       |  |
| Back Width                                                                                           | 16.5″                      |                                   |       |  |
| Maximum Top of Tub Clearance Height                                                                  | 20.5″                      |                                   |       |  |
| Overall Length                                                                                       | 53″                        |                                   |       |  |
| Tub Base Dimensions                                                                                  | 18″W x 17″D                |                                   |       |  |
| Rolling Base Dimensions                                                                              | 20″W x 17″D                |                                   |       |  |
| Tub Base +Bridge Weight                                                                              | 20 lb                      |                                   |       |  |
| Chair + Rolling Base Weight                                                                          | 40 lb                      |                                   |       |  |
| ACCESSORIES                                                                                          |                            |                                   |       |  |
| Armrests (included in standard system)                                                               | BTV-R5105                  |                                   | \$310 |  |
| Footrests (included in standard system)                                                              | BTZ-A5125                  |                                   | \$360 |  |
| Fixed-Length Bridge                                                                                  | BTV-A5109                  | 9″                                | \$465 |  |
|                                                                                                      | BTV-A511                   | 11″                               | \$530 |  |
| Adjustable-Length Bridge                                                                             | BTV-A5104                  | 13.5″ - 17.75″                    | \$895 |  |
|                                                                                                      | BTV-A5105                  | 17.5″ - 21.75″                    | \$895 |  |
| Lap Belt                                                                                             | BTV-A5135                  |                                   | \$70  |  |
| Rapid Dry Positioning Belt                                                                           | BCZ-A8833M                 | Width: 4", Fit range: 22" - 68"   | \$260 |  |
|                                                                                                      | BCZ-A8833L                 | Width: 5", Fit range: 25" - 72"   | \$260 |  |
| Padded Reducer Ring                                                                                  | TZ-A4965XS                 | Hole: 5″W x 6″L                   | \$275 |  |
|                                                                                                      | TZ-A4960S                  | Hole: 7″W x 8″L                   | \$275 |  |