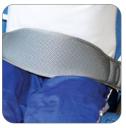

Transfer Base Diagram

Fixed-Length Bridge

Adjustable-Length Bridge

ACCESSORIES

Rapid Dry Positioning Belt

**Reducer Ring** 

| <b>STANDARD FULL SYSTEM</b><br><b>CONFIGURATION</b><br>(includes 13" bridge, armrests and footrests) | <b>BTV-5100</b><br>\$4,585 |                                   |       |  |
|------------------------------------------------------------------------------------------------------|----------------------------|-----------------------------------|-------|--|
| CONFIGURE YOUR OWN                                                                                   |                            |                                   |       |  |
| Seating                                                                                              | <b>BTV-5102</b><br>\$1,465 |                                   |       |  |
| Transfer Base                                                                                        | <b>BTV-5101</b><br>\$2,450 |                                   |       |  |
| Weight Capacity                                                                                      | 300 lb                     |                                   |       |  |
| Seat Width                                                                                           | 19″                        |                                   |       |  |
| Seat Depth                                                                                           | 18″                        |                                   |       |  |
| Seat Hole                                                                                            | 9″W x 14.5″L               |                                   |       |  |
| Seat Height Range                                                                                    | 24.5", 25.25", 2           | 24.5", 25.25", 26", 26.75", 27.5" |       |  |
| Back Height                                                                                          | 15″                        |                                   |       |  |
| Back Width                                                                                           | 16.5″                      |                                   |       |  |
| Maximum Top of Tub Clearance Height                                                                  | 20.5″                      |                                   |       |  |
| Overall Length                                                                                       | 53″                        |                                   |       |  |
| Tub Base Dimensions                                                                                  | 18″W x 17″D                |                                   |       |  |
| Rolling Base Dimensions                                                                              | 20″W x 17″D                |                                   |       |  |
| Tub Base +Bridge Weight                                                                              | 20 lb                      |                                   |       |  |
| Chair + Rolling Base Weight                                                                          | 40 lb                      |                                   |       |  |
| ACCESSORIES                                                                                          |                            |                                   |       |  |
| Armrests (included in standard system)                                                               | BTV-R5105                  |                                   | \$310 |  |
| Footrests (included in standard system)                                                              | BTZ-A5125                  |                                   | \$360 |  |
| Fixed-Length Bridge                                                                                  | BTV-A5109                  | 9″                                | \$465 |  |
|                                                                                                      | BTV-A511                   | 11″                               | \$530 |  |
| Adjustable-Length Bridge                                                                             | BTV-A5104                  | 13.5″ - 17.75″                    | \$895 |  |
|                                                                                                      | BTV-A5105                  | 17.5″ - 21.75″                    | \$895 |  |
| Lap Belt                                                                                             | BTV-A5135                  |                                   | \$70  |  |
| Rapid Dry Positioning Belt                                                                           | BCZ-A8833M                 | Width: 4", Fit range: 22" - 68"   | \$260 |  |
|                                                                                                      | BCZ-A8833L                 | Width: 5", Fit range: 25" - 72"   | \$260 |  |
| Padded Reducer Ring                                                                                  | TZ-A4965XS                 | Hole: 5″W x 6″L                   | \$275 |  |
|                                                                                                      | TZ-A4960S                  | Hole: 7″W x 8″L                   | \$275 |  |