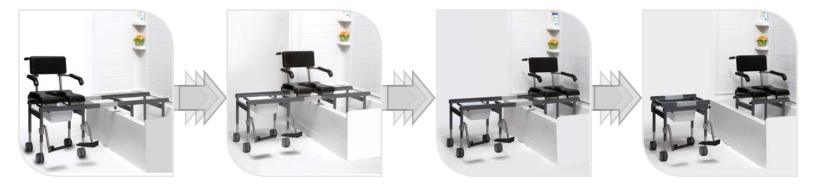

## FEATURES

- Compact, 18" x 18", tub base transfer frame that fits inside bathtub
- Standard removable 13" bridge
- Optional fixed bridge in 9" or 11" lengths
- Optional adjustable bridges from 13<sup>1</sup>/<sub>2</sub>" to 17<sup>3</sup>/<sub>4</sub>" or 17<sup>1</sup>/<sub>2</sub>" to 21<sup>3</sup>/<sub>4</sub>" lengths
- Locking system for added safety
- Includes headrest, commode pail, footrests and locking casters