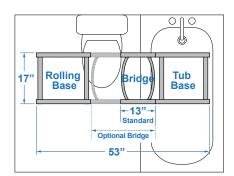

## FEATURES

- Compact, 18" x 18", tub base transfer frame that fits inside bathtub
- Standard removable 13" bridge
- Optional fixed bridge in 9" or 11" lengths
- Optional adjustable bridges from 13<sup>1</sup>/<sub>2</sub>" to 17<sup>3</sup>/<sub>4</sub>" or 17<sup>1</sup>/<sub>2</sub>" to 21<sup>3</sup>/<sub>4</sub>" lengths
- Locking system for added safety
- Includes headrest, commode pail, footrests and locking casters

| <b>STANDARD FULL SYSTEM</b><br><b>CONFIGURATION</b><br>(includes 13" bridge, armrests and footrests) | <b>BTV-5100</b><br>\$4,585 |                                   |       |  |
|------------------------------------------------------------------------------------------------------|----------------------------|-----------------------------------|-------|--|
| CONFIGURE YOUR OWN                                                                                   |                            |                                   |       |  |
| Seating                                                                                              | <b>BTV-5102</b><br>\$1,465 |                                   |       |  |
| Transfer Base                                                                                        | <b>BTV-5101</b><br>\$2,450 |                                   |       |  |
| Weight Capacity                                                                                      | 300 lb                     |                                   |       |  |
| Seat Width                                                                                           | 19″                        |                                   |       |  |
| Seat Depth                                                                                           | 18″                        |                                   |       |  |
| Seat Hole                                                                                            | 9″W x 14.5″L               |                                   |       |  |
| Seat Height Range                                                                                    | 24.5", 25.25", 2           | 24.5", 25.25", 26", 26.75", 27.5" |       |  |
| Back Height                                                                                          | 15″                        |                                   |       |  |
| Back Width                                                                                           | 16.5″                      |                                   |       |  |
| Maximum Top of Tub Clearance Height                                                                  | 20.5″                      |                                   |       |  |
| Overall Length                                                                                       | 53″                        |                                   |       |  |
| Tub Base Dimensions                                                                                  | 18″W x 17″D                |                                   |       |  |
| Rolling Base Dimensions                                                                              | 20″W x 17″D                |                                   |       |  |
| Tub Base +Bridge Weight                                                                              | 20 lb                      |                                   |       |  |
| Chair + Rolling Base Weight                                                                          | 40 lb                      |                                   |       |  |
| ACCESSORIES                                                                                          |                            |                                   |       |  |
| Armrests (included in standard system)                                                               | BTV-R5105                  |                                   | \$310 |  |
| Footrests (included in standard system)                                                              | BTZ-A5125                  |                                   | \$360 |  |
| Fixed-Length Bridge                                                                                  | BTV-A5109                  | 9″                                | \$465 |  |
|                                                                                                      | BTV-A511                   | 11″                               | \$530 |  |
| Adjustable-Length Bridge                                                                             | BTV-A5104                  | 13.5″ - 17.75″                    | \$895 |  |
|                                                                                                      | BTV-A5105                  | 17.5″ - 21.75″                    | \$895 |  |
| Lap Belt                                                                                             | BTV-A5135                  |                                   | \$70  |  |
| Rapid Dry Positioning Belt                                                                           | BCZ-A8833M                 | Width: 4", Fit range: 22" - 68"   | \$260 |  |
|                                                                                                      | BCZ-A8833L                 | Width: 5", Fit range: 25" - 72"   | \$260 |  |
| Padded Reducer Ring                                                                                  | TZ-A4965XS                 | Hole: 5″W x 6″L                   | \$275 |  |
|                                                                                                      | TZ-A4960S                  | Hole: 7″W x 8″L                   | \$275 |  |