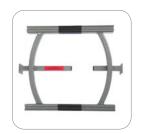

Transfer Base Diagram

Fixed-Length Bridge

Adjustable-Length Bridge

ACCESSORIES

Rapid Dry Positioning Belt

**Reducer Ring** 

| <b>STANDARD FULL SYSTEM</b><br><b>CONFIGURATION</b><br>(includes 13" bridge, armrests and footrests) | <b>BTV-5100</b><br>\$4,585 |                                   |       |  |
|------------------------------------------------------------------------------------------------------|----------------------------|-----------------------------------|-------|--|
| CONFIGURE YOUR OWN                                                                                   |                            |                                   |       |  |
| Seating                                                                                              | <b>BTV-5102</b><br>\$1,465 |                                   |       |  |
| Transfer Base                                                                                        | <b>BTV-5101</b><br>\$2,450 |                                   |       |  |
| Weight Capacity                                                                                      | 300 lb                     |                                   |       |  |
| Seat Width                                                                                           | 19″                        |                                   |       |  |
| Seat Depth                                                                                           | 18″                        |                                   |       |  |
| Seat Hole                                                                                            | 9″W x 14.5″L               |                                   |       |  |
| Seat Height Range                                                                                    | 24.5", 25.25", 2           | 24.5", 25.25", 26", 26.75", 27.5" |       |  |
| Back Height                                                                                          | 15″                        |                                   |       |  |
| Back Width                                                                                           | 16.5″                      |                                   |       |  |
| Maximum Top of Tub Clearance Height                                                                  | 20.5″                      |                                   |       |  |
| Overall Length                                                                                       | 53″                        |                                   |       |  |
| Tub Base Dimensions                                                                                  | 18″W x 17″D                |                                   |       |  |
| Rolling Base Dimensions                                                                              | 20″W x 17″D                |                                   |       |  |
| Tub Base +Bridge Weight                                                                              | 20 lb                      |                                   |       |  |
| Chair + Rolling Base Weight                                                                          | 40 lb                      |                                   |       |  |
| ACCESSORIES                                                                                          |                            |                                   |       |  |
| Armrests (included in standard system)                                                               | BTV-R5105                  |                                   | \$310 |  |
| Footrests (included in standard system)                                                              | BTZ-A5125                  |                                   | \$360 |  |
| Fixed-Length Bridge                                                                                  | BTV-A5109                  | 9″                                | \$465 |  |
|                                                                                                      | BTV-A511                   | 11″                               | \$530 |  |
| Adjustable-Length Bridge                                                                             | BTV-A5104                  | 13.5″ - 17.75″                    | \$895 |  |
|                                                                                                      | BTV-A5105                  | 17.5″ - 21.75″                    | \$895 |  |
| Lap Belt                                                                                             | BTV-A5135                  |                                   | \$70  |  |
| Rapid Dry Positioning Belt                                                                           | BCZ-A8833M                 | Width: 4", Fit range: 22" - 68"   | \$260 |  |
|                                                                                                      | BCZ-A8833L                 | Width: 5", Fit range: 25" - 72"   | \$260 |  |
| Padded Reducer Ring                                                                                  | TZ-A4965XS                 | Hole: 5″W x 6″L                   | \$275 |  |
|                                                                                                      | TZ-A4960S                  | Hole: 7″W x 8″L                   | \$275 |  |