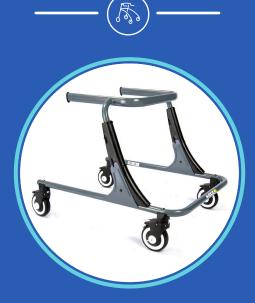

# Inspire

The Moxie<sup>™</sup> GT offers a tremendous amount of versatility to meet the needs of most users. Height-adjustable and available in three sizes, the Moxie GT can be used in either a posterior or anterior position.

#### **BENEFITS**

| Customizable Frame<br>Options | <ul> <li>Lightweight and durable aluminum and steel frame construction</li> <li>Medium frames fold easily for storage and transportation</li> <li>Three frame sizes with 1" height adjustments allow for range of growth in each size</li> </ul> |
|-------------------------------|--------------------------------------------------------------------------------------------------------------------------------------------------------------------------------------------------------------------------------------------------|
| Safe Ambulation               | <ul> <li>Large, 5.5" rubber multi-function front and rear casters smoothly<br/>navigate indoors and outdoors</li> </ul>                                                                                                                          |
|                               | <ul> <li>Wheel locks, swivel locks, one-directional controls and drag control for<br/>added safety</li> </ul>                                                                                                                                    |
|                               | Accommodates anterior or posterior configurations                                                                                                                                                                                                |