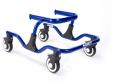

# Inspire

The Moxie<sup>™</sup> GT offers a tremendous amount of versatility to meet the needs of most users. Height-adjustable and available in three sizes, the Moxie GT can be used in either a posterior or anterior position.

### **AVAILABLE COLORS**

Magic Green

Warrior Blue (Small Only)