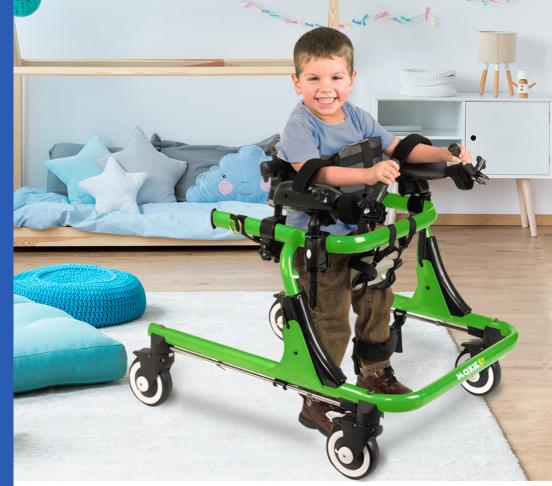

## Moxie<sup>™</sup> GT **Gait Trainer**

WALKING AID

# Inspire

The Moxie<sup>™</sup> GT offers a tremendous amount of versatility to meet the needs of most users. Height-adjustable and available in three sizes, the Moxie GT can be used in either a posterior or anterior position.

#### **BENEFITS**

| Customizable Frame<br>Options | <ul> <li>Lightweight and durable aluminum and steel frame construction</li> <li>Medium frames fold easily for storage and transportation</li> <li>Three frame sizes with 1" height adjustments allow for range of growth in each size</li> </ul> |
|-------------------------------|--------------------------------------------------------------------------------------------------------------------------------------------------------------------------------------------------------------------------------------------------|
| Safe Ambulation               | <ul> <li>Large, 5.5" rubber multi-function front and rear casters smoothly<br/>navigate indoors and outdoors</li> </ul>                                                                                                                          |
|                               | <ul> <li>Wheel locks, swivel locks, one-directional controls and drag control for<br/>added safety</li> </ul>                                                                                                                                    |
|                               | Accommodates anterior or posterior configurations                                                                                                                                                                                                |