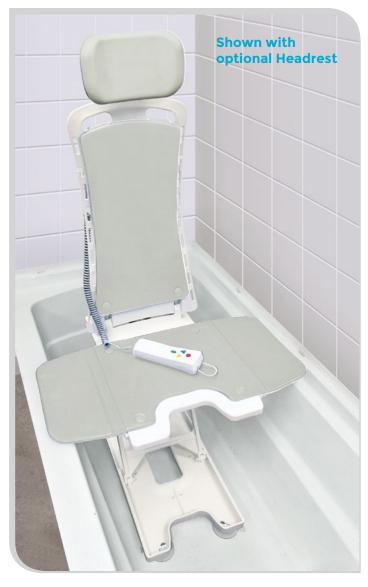

- Multiple positioning supports available
- The lightest bath lift on the market at 20.5 lb
- Back gradually reclines from 10° off of vertical at highest position to 50° at bottom position (seat remains flat)
- Seat height ranges from 2.5" 19"
- Side flap for easy lateral transfer
- Suction cups keep lifter from sliding
- Battery charger
- · Latex and silicone free

## **Benefits**

- Easy to operate
- No tools required for installation
- Fits most bathtubs
- Provides versatile positioning
- Easy to transport
- Easily disassembles for storage or travel