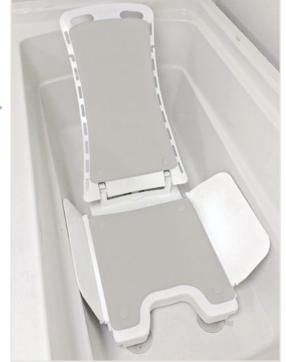

- Multiple positioning supports available
- The lightest bath lift on the market at 20.5 lb
- Back gradually reclines from 10° off of vertical at highest position to 50° at bottom position (seat remains flat)
- Seat height ranges from 2.5" 19"
- Side flap for easy lateral transfer
- Suction cups keep lifter from sliding
- Battery charger
- · Latex and silicone free

## **Benefits**

- Easy to operate
- No tools required for installation
- Fits most bathtubs
- Provides versatile positioning
- Easy to transport
- Easily disassembles for storage or travel