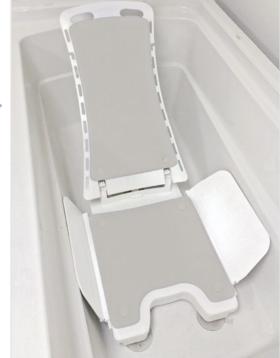

## **Features**

- Multiple positioning supports available
- The lightest bath lift on the market at 20.5 lb
- Back gradually reclines from 10° off of vertical at highest position to 50° at bottom position (seat remains flat)
- Seat height ranges from 2.5" 19"
- Side flap for easy lateral transfer
- Suction cups keep lifter from sliding
- Battery charger
- · Latex and silicone free

## **Benefits**

- Easy to operate
- No tools required for installation
- Fits most bathtubs
- Provides versatile positioning
- Easy to transport
- Easily disassembles for storage or travel





## **ACCESSORIES**



Head and Trunk Support Pads



Swivel and Transfer Aid



Contoured Chest Harness



Anti-Thrust Wedge with Non-Slip Seat/Back Covers



Abductor with Non-Slip Seat/Back Covers



Rapid-Dry Pelvic Positioning Belt

Abductor w/ Non-Slip Covers



## **FAX TO 310-305-1718 OR SUBMIT ONLINE** \_\_\_\_\_\_ Marked For: \_\_\_\_\_\_ Account #: \_\_\_\_\_ \_\_\_\_\_ Ordered By: \_\_\_\_\_ \_\_\_\_\_ PO#: \_\_\_ Date: \_\_\_\_\_ E-mail: \_\_\_\_\_ Phone: \_\_\_\_\_ Fax: \_\_ Ship to address: \_\_ **BASE UNIT BLM-8200** \$1,995 **Product Size** One-size 300 lb Weight Capacity Seat Width 13.8" Seat Depth 16.5" Seat Height Range 2.5" - 19" Back Height 25.2" 15"W x 28"L x Folded Dimensions 7.75"H **Battery Specification** 12<sub>v</sub> Duration of Lifting/Lowering 50 seconds pe