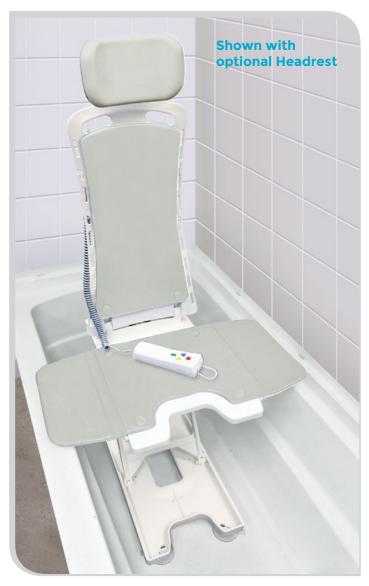

## **Features**

- Multiple positioning supports available
- The lightest bath lift on the market at 20.5 lb
- Back gradually reclines from 10° off of vertical at highest position to 50° at bottom position (seat remains flat)
- Seat height ranges from 2.5" 19"
- Side flap for easy lateral transfer
- Suction cups keep lifter from sliding
- Battery charger
- · Latex and silicone free

## **Benefits**

- Easy to operate
- No tools required for installation
- Fits most bathtubs
- Provides versatile positioning
- Easy to transport
- Easily disassembles for storage or travel

## **FAX TO 310-305-1718 OR SUBMIT ONLINE** \_\_\_\_\_\_ Marked For: \_\_\_\_\_\_ Account #: \_\_\_\_\_ \_\_\_\_\_ Ordered By: \_\_\_\_\_ \_\_\_\_\_ PO#: \_\_\_ Date: \_\_\_\_\_ E-mail: \_\_\_\_\_ Phone: \_\_\_\_\_ Fax: \_\_ Ship to address: \_\_ **BASE UNIT BLM-8200** \$1,995 **Product Size** One-size 300 lb Weight Capacity Seat Width 13.8" Seat Depth 16.5" Seat Height Range 2.5" - 19" Back Height 25.2" 15"W x 28"L x Folded Dimensions 7.75"H **Battery Specification** 12<sub>v</sub> Duration of Lifting/Lowering 50 seconds per load Lift per Full Charge Approximately 6 lifts **Automatic Shutoff** Max. 30 minutes **Reclines** $10^{\circ}$ - $50^{\circ}$ **Product Weight** 20.5 lb **ACCESSORIES** Padded Height Adjustable Headrest BLM-A8201 \$260 BLM-A8875 Coral Rose (R) Head Support Pads Pool Blue (B) \$155 Lateral Support Pads BLM-A8830 Pool Blue (B) Coral Rose (R) \$155 Contoured Chest Harness BLM-A8207 \$180 BCZ-A8832M 4" Wide, Fit range: 22" - 68" \$210 Rapid Dry Positioning Belt BCZ-A8832L 5" Wide, Fit range: 25" - 72" \$210 Swivel & Transfer Aid BLZ-A8202 \$195 Anti-Thrust Wedge w/ Non-Slip Covers BLM-A8203 \$325